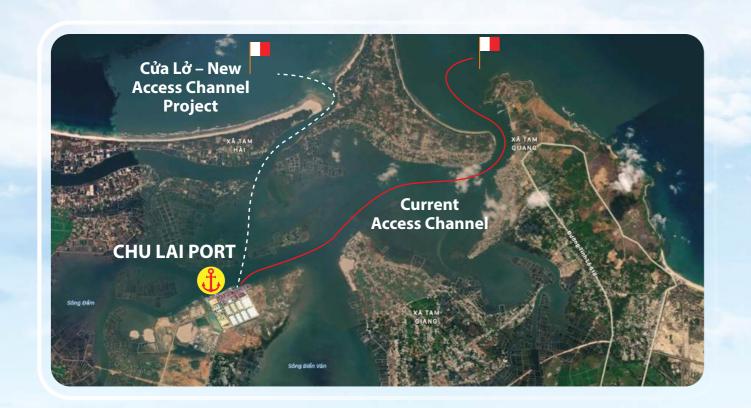

# **ACCESS CHANNEL:**

Length: 11 km (from Buoy Zero)

Access channel depth: -9.3m

Tide regime: Semi-diurnal tides

Tidal range: 1.2 m

Turning basin: 260m

UKC: 0.8m

描