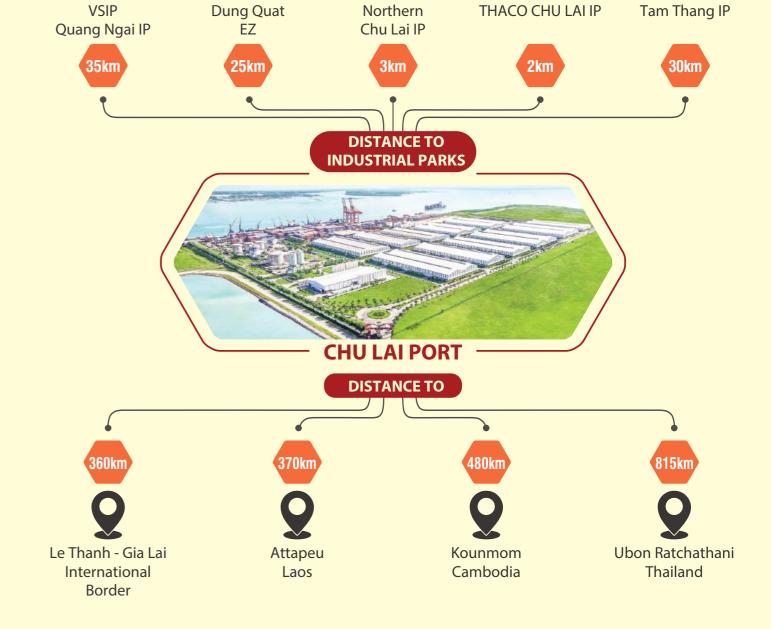

## PORT SERVICE

Chu Lai Port is considered as a trading hub, a connection gateway to the East Sea for Vietnam's Central Highlands, southern Laos, and northeastern Cambodia.

Chu Lai port is contributing to the completion of the logistics supply chain along the North-South axis, promoting its local and foreign trading activities.

# TRANSPORT CONNECTIVITY

Distance to National Highway 1A: **2km** 

Distance to Da Nang -Quang Ngai Expressway: **4km** 

Distance to Chu Lai Airport: **15km** 

**MAIN SERVICES** 