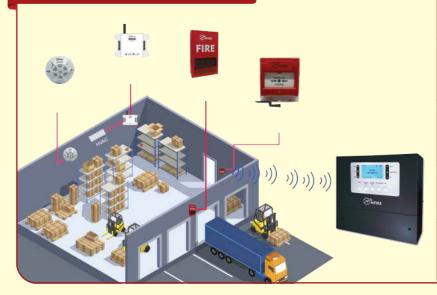

# WAREHOUSE

THILOGI

ORDINARY WAREHOUSE (

**CONTAINER YARD** 

**ASSORTING / STORING** 

**LOADING / UNLOADING** 

**DELIVERY** 

Applying warehouse management software such as

# **STORAGE RACK STANDARD**

# Rack

- ISO 9001 Standard.
- High durability and load bearing capacity.

# **Ventilation system**

Window systems.

# **FIRE SAFETY SYSTEM**

- Automatic Fire Alarm System.
- Hose reels and Sprinkler protection automatic system.
- Automatic Fire-fighting system on wall and external.
- Direct lightning protection system.
- Emergency backup lighting system.

Distribution goods

Labeling, packaging, repacking, palletizing, loading, unloading...

Inspection, sampling, quality control techniques...

Electric system to store refrigerated containers

**VALUE ADDED SERVICES** 

Inventory tracking system, goods management by barcodes

Integrated information and electronic data transmission