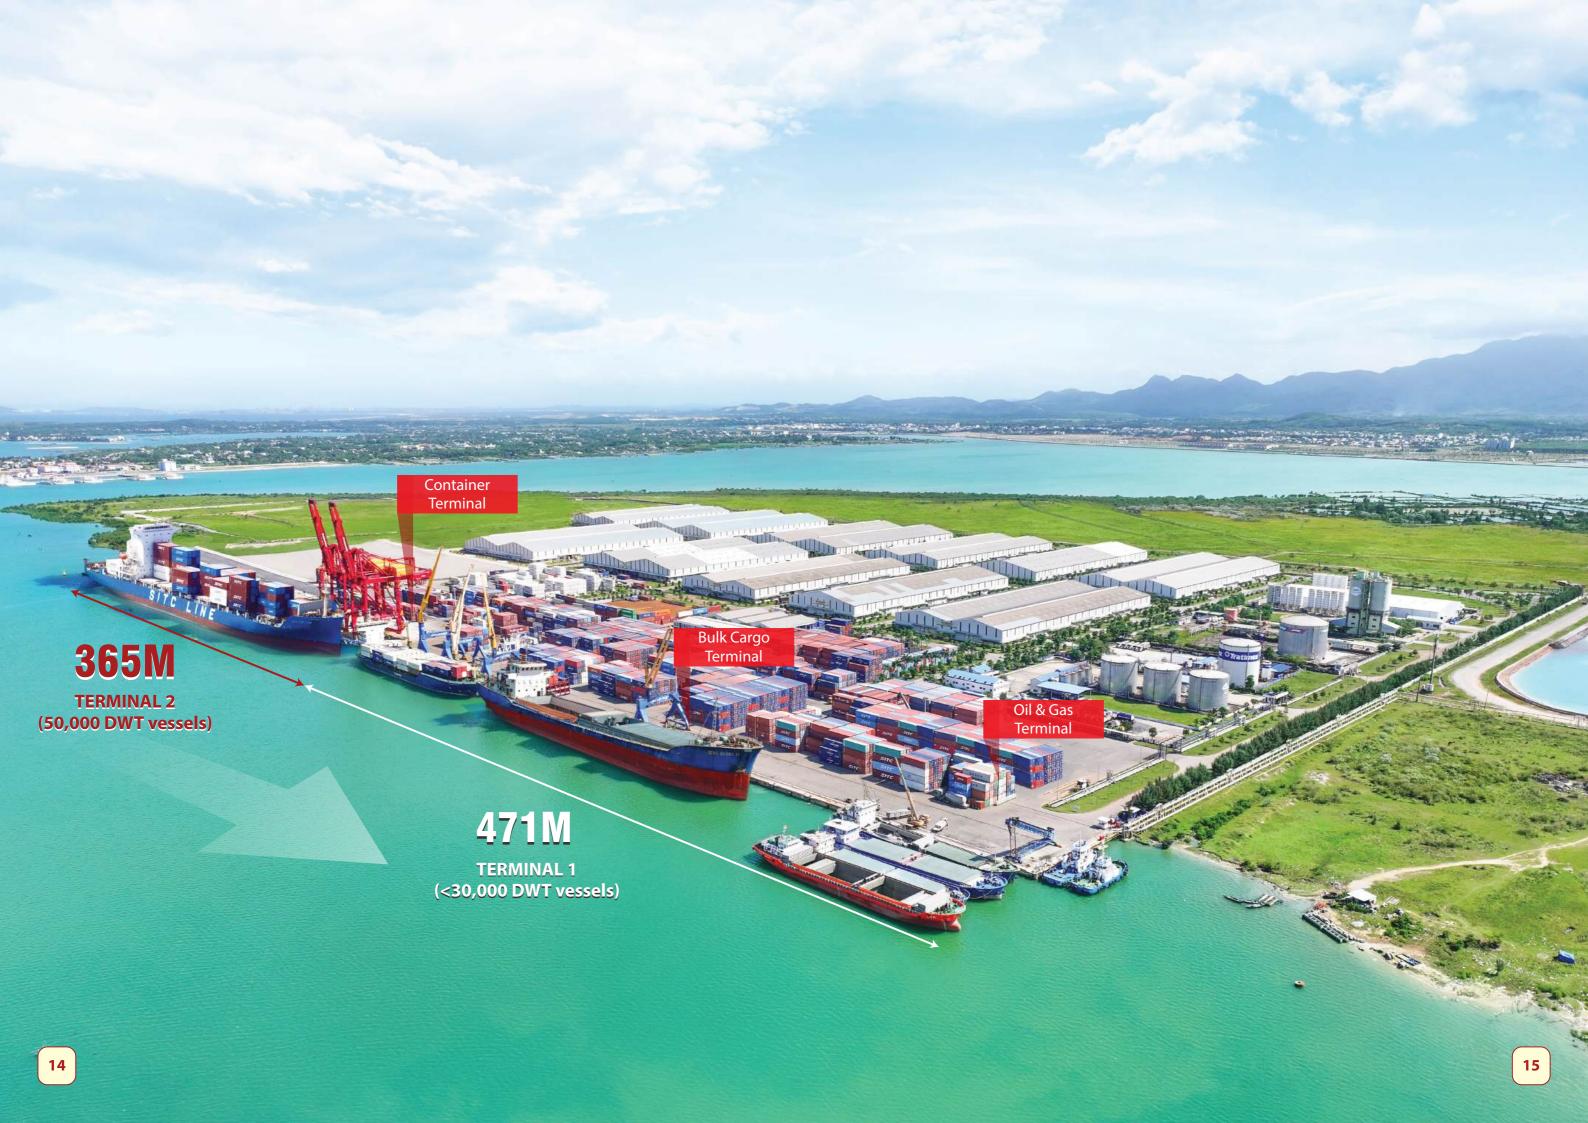

## Berth 1:

• Length: 471m

• Width: 35m

• Highest draft: -9.5m

• Maximum size of vessel accepted: Under 30,000 DWT

# Berth 2:

• Length: 365m

• Width: 47m

• Highest draft: -11.6m

• Maximum size of vessel accepted: 50,000 DWT

# **ACCESS CHANNEL:**

Length: 11 km (from Buoy Zero)

Access channel depth: -9.3m

Tide regime: Semi-diurnal tides

Tidal range: 1.2 m

Turning basin: 260m

UKC: 0.8m

描