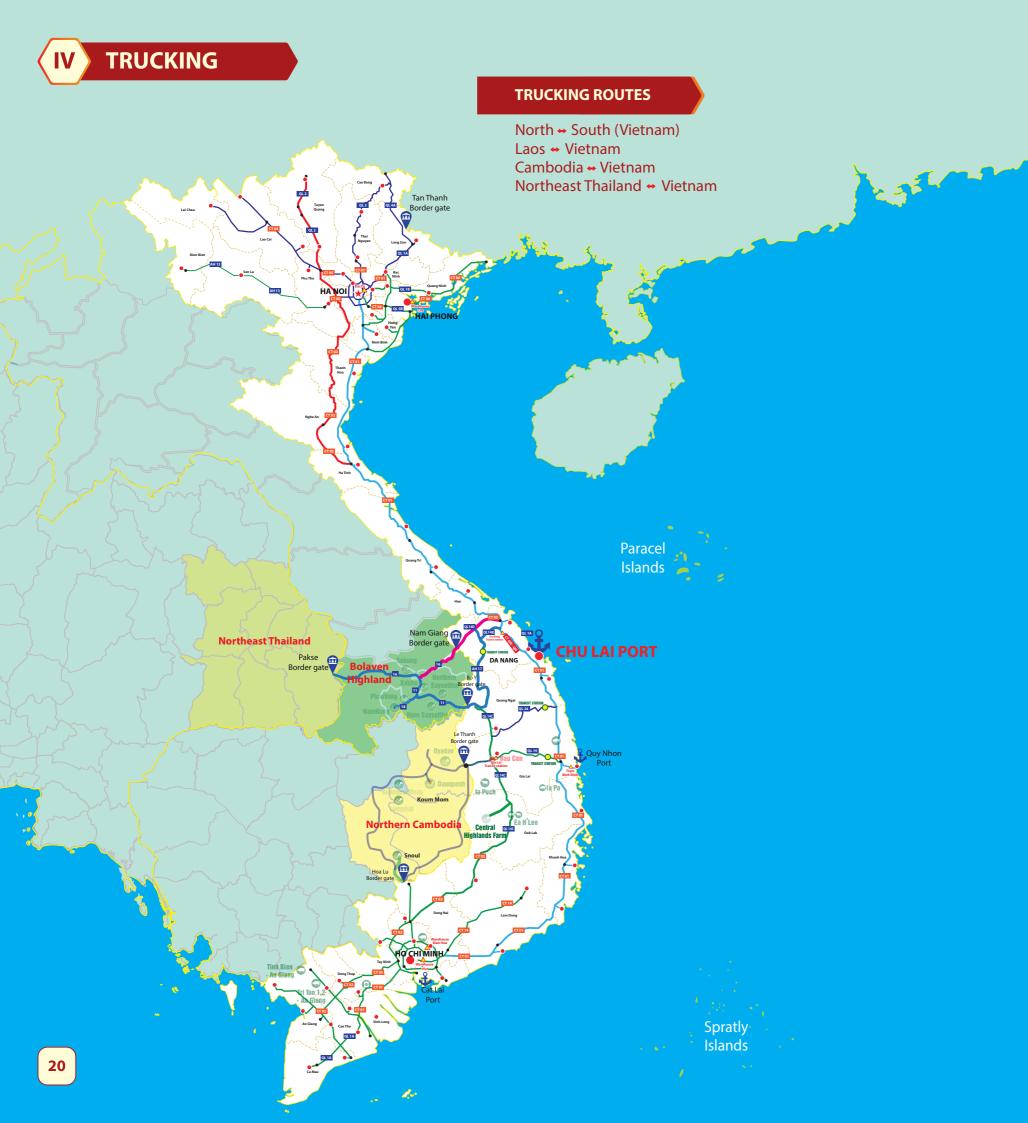

# DOMESTIC & CROSS BORDER TRUCKING

### **ROAD TRANSPORTATION**

Owning more than 600 specialized vehicles and having ASEAN Cross-Border Transport License to serve for domestic transport across Vietnam and cross-border transport to Laos and Cambodia as a reputable and experienced transport unit. Ensuring an optimal cost and timely delivery for customers.