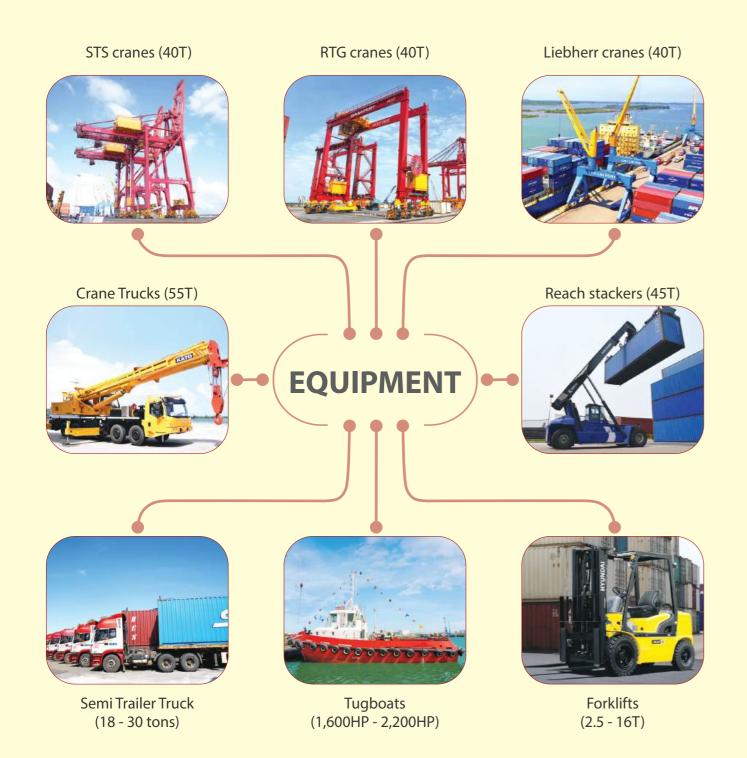

- Tugboats and rescue
- Cargo handling, tallying, storing
- Container M&R service (according to IICL standards)
- Shipping agent, customs clearance service
- Maritime safe assurance service
- Oil, fresh water, waste treatment service
- Weight inspection service