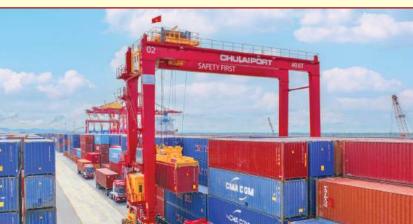

## PORT SERVICE

Chu Lai Port is considered as a trading hub, a connection gateway to the East Sea for Vietnam's Central Highlands, southern Laos, and northeastern Cambodia.

Chu Lai port is contributing to the completion of the logistics supply chain along the North-South axis, promoting its local and foreign trading activities.

Address: Port and Logistics Services Area, Nui Thanh Commune, Da Nang City

Port Location: 15°29'24" (N) - 108°38'42" (E)

Port Code: VNC8Q

Pilot boarding position: 15°29'45" (N) - 108°42'50" (E)

# **BERTHS:**

## Berth 1:

• Length: 471m

• Width: 35m

• Highest draft: -9.5m

• Maximum size of vessel accepted: Under 30,000 DWT

# Berth 2:

• Length: 365m

• Width: 47m

• Highest draft: -11.6m

• Maximum size of vessel accepted: 50,000 DWT