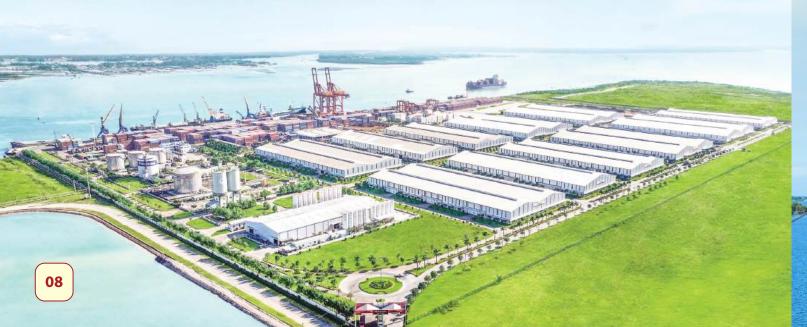

## PORT SERVICE

Chu Lai Port is considered as a trading hub, a connection gateway to the East Sea for Vietnam's Central Highlands, southern Laos, and northeastern Cambodia.

Chu Lai port is contributing to the completion of the logistics supply chain along the North-South axis, promoting its local and foreign trading activities.

Address: Port and Logistics Services Area, Nui Thanh Commune, Da Nang City

Port Location: 15°29'24" (N) - 108°38'42" (E)

Port Code: VNC8Q

Pilot boarding position: 15°29'45" (N) - 108°42'50" (E)

# TRANSPORT CONNECTIVITY

Distance to National Highway 1A: **2km** 

Distance to Da Nang -Quang Ngai Expressway: **4km** 

Distance to Chu Lai Airport: **15km** 

**MAIN SERVICES** 