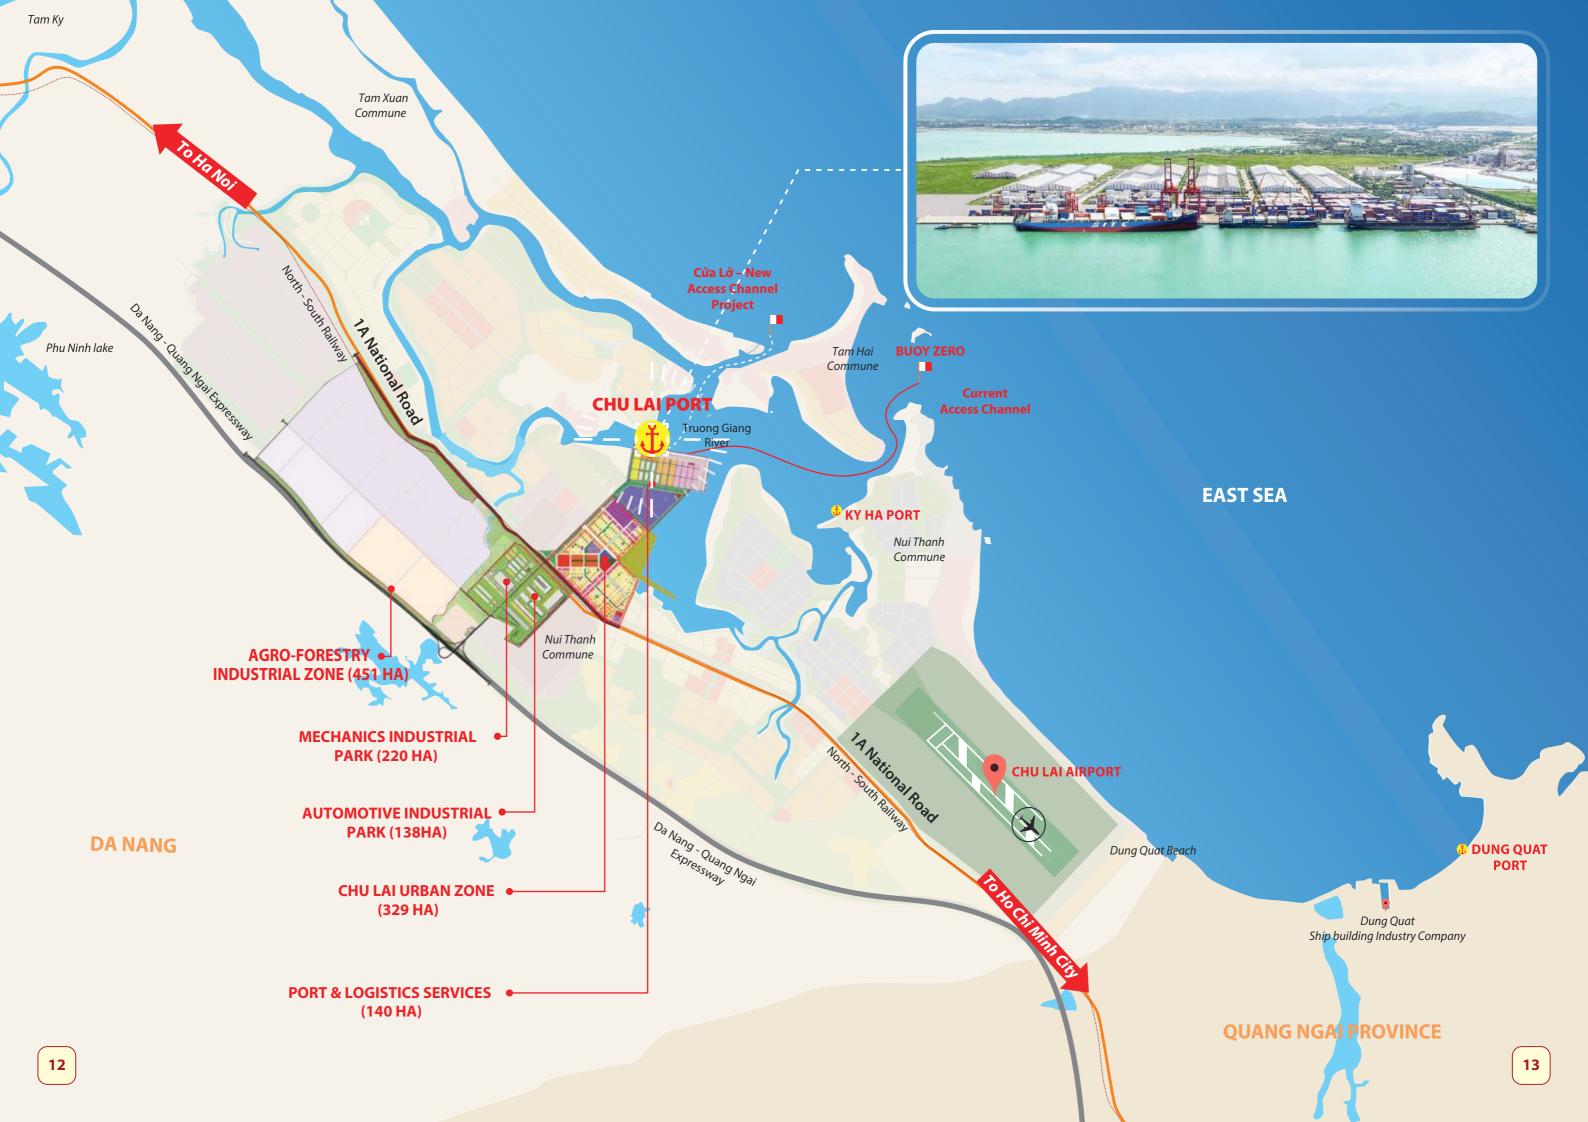

Address: Port and Logistics Services Area, Nui Thanh Commune, Da Nang City

Port Location: 15°29'24" (N) - 108°38'42" (E)

Port Code: VNC8Q

Pilot boarding position: 15°29'45" (N) - 108°42'50" (E)

# TRANSPORT CONNECTIVITY

Distance to National Highway 1A: **2km** 

Distance to Da Nang -Quang Ngai Expressway: **4km** 

Distance to Chu Lai Airport: **15km** 

**MAIN SERVICES** 