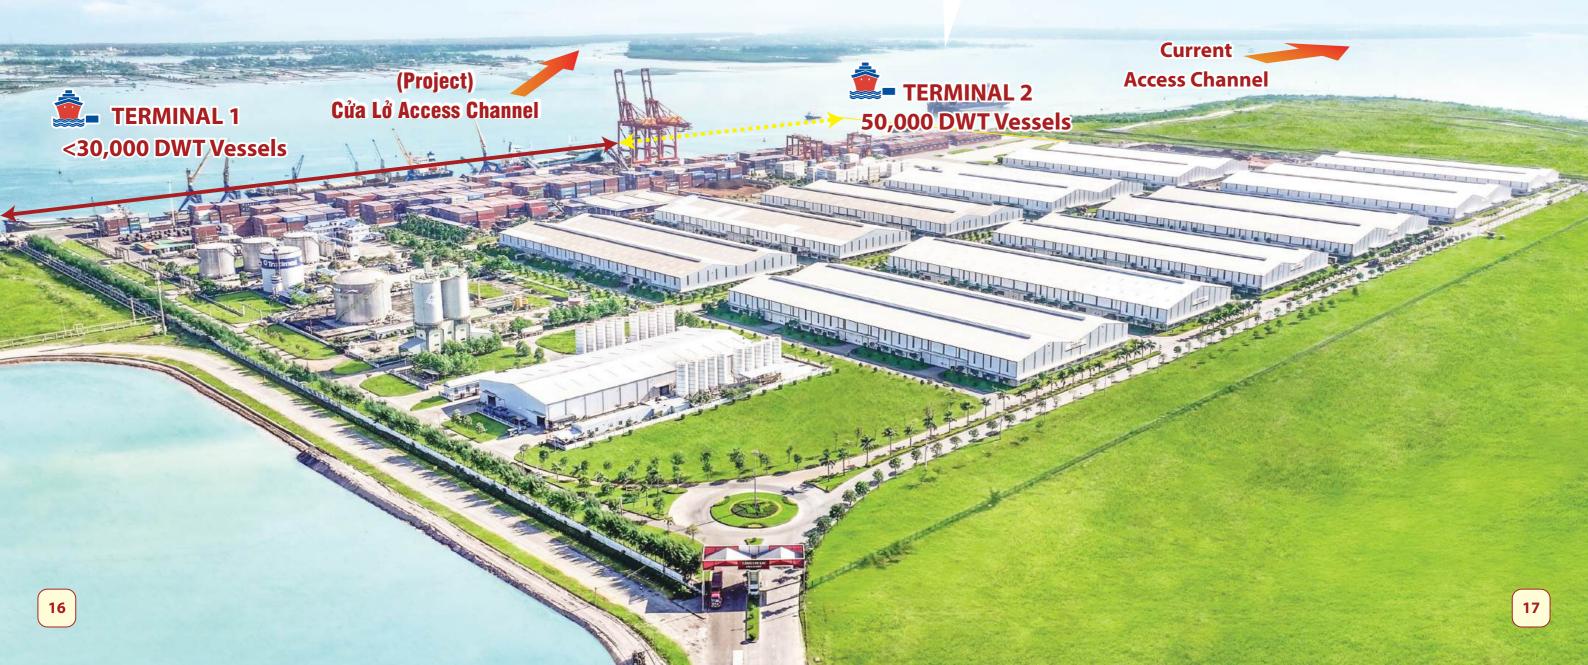

## Berth 1:

• Length: 471m

• Width: 35m

• Highest draft: -9.5m

• Maximum size of vessel accepted: Under 30,000 DWT

# Berth 2:

• Length: 365m

• Width: 47m

• Highest draft: -11.6m

• Maximum size of vessel accepted: 50,000 DWT

# **ACCESS CHANNEL:**

Length: 11 km (from Buoy Zero)

Access channel depth: -9.3m

Tide regime: Semi-diurnal tides

Tidal range: 1.2 m

Turning basin: 260m

UKC: 0.8m

描

# TRANSPORT CONNECTIVITY

Distance to National Highway 1A: **2km** 

Distance to Da Nang -Quang Ngai Expressway: **4km** 

Distance to Chu Lai Airport: **15km** 

**MAIN SERVICES** 