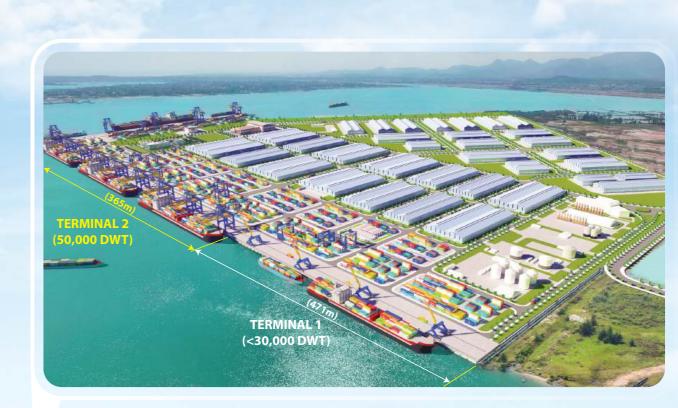

# **BERTHS:**

## Berth 1:

• Length: 471m

• Width: 35m

• Highest draft: -9.5m

• Maximum size of vessel accepted: Under 30,000 DWT

# Berth 2:

• Length: 365m

• Width: 47m

• Highest draft: -11.6m

• Maximum size of vessel accepted: 50,000 DWT