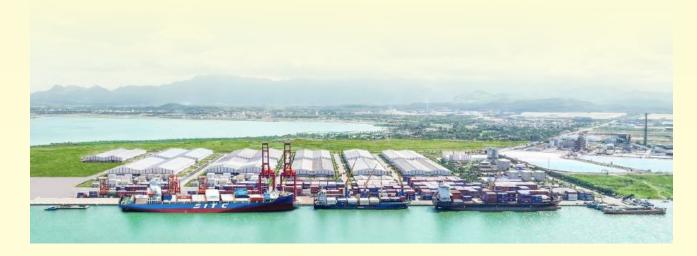

## PORT SERVICE

Chu Lai Port is considered as a trading hub, a connection gateway to the East Sea for Vietnam's Central Highlands, southern Laos, and northeastern Cambodia.

Chu Lai port is contributing to the completion of the logistics supply chain along the North-South axis, promoting its local and foreign trading activities.

Address: Port and Logistics Services Area, Nui Thanh Commune, Da Nang City

Port Location: 15°29'24" (N) - 108°38'42" (E)

Port Code: VNC8Q

Pilot boarding position: 15°29'45" (N) - 108°42'50" (E)