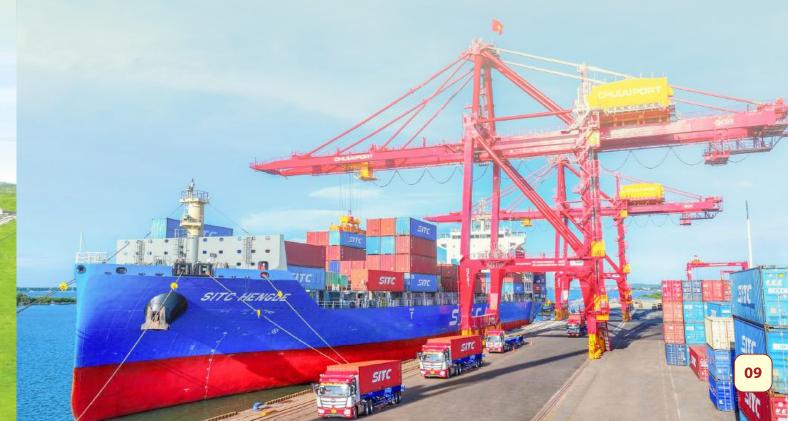

## PORT SERVICE

Chu Lai Port is considered as a trading hub, a connection gateway to the East Sea for Vietnam's Central Highlands, southern Laos, and northeastern Cambodia.

Chu Lai port is contributing to the completion of the logistics supply chain along the North-South axis, promoting its local and foreign trading activities.

# V SHIPPING

Ho Chi Minh + Chu Lai + Hai Phong Hai Phong + Chu Lai + Ho Chi Minh **CAPACITY** 

**657** TEUs

New Investment

Chu Lai ↔Xiamen ↔Shanghai

**CAPACITY** 

**1900** TEUs

New Investment

Chu Lai ↔Xiamen ↔Shanghai

**1900**TEUs

**CAPACITY** 

# **INTERNATIONAL SHIPPING ROUTE OPERATIONS**