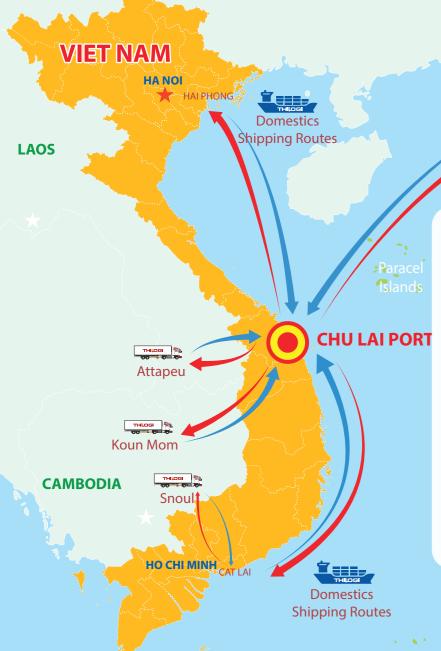

## PORT SERVICE

Chu Lai Port is considered as a trading hub, a connection gateway to the East Sea for Vietnam's Central Highlands, southern Laos, and northeastern Cambodia.

Chu Lai port is contributing to the completion of the logistics supply chain along the North-South axis, promoting its local and foreign trading activities.

# TRANSPORT CONNECTIVITY

Distance to National Highway 1A: **2km** 

Distance to Da Nang -Quang Ngai Expressway: **4km** 

Distance to Chu Lai Airport: **15km** 

**MAIN SERVICES** 

# V SHIPPING

Ho Chi Minh + Chu Lai + Hai Phong Hai Phong + Chu Lai + Ho Chi Minh **CAPACITY** 

**657** TEUs

New Investment

Chu Lai ↔Xiamen ↔Shanghai

**CAPACITY** 

**1900** TEUs

New Investment

Chu Lai ↔Xiamen ↔Shanghai

**1900**TEUs

**CAPACITY** 

# **INTERNATIONAL SHIPPING ROUTE OPERATIONS**