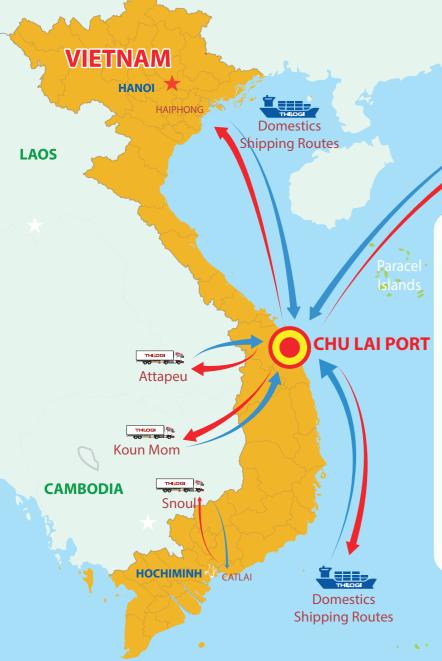

# PORT SERVICE

Chu Lai Port is considered as a trading hub, a connection gateway to the East Sea for Vietnam's Central Highlands, southern Laos, and northeastern Cambodia.

Chu Lai port is contributing to the completion of the logistics supply chain along the North-South axis, promoting its local and foreign trading activities.

### **ROAD TRANSPORTATION**

Owning more than 500 specialized vehicles and having ASEAN Cross-Border Transport License to serve for domestic transport across Vietnam and cross-border transport to Laos and Cambodia as a reputable and experienced transport unit. Ensuring an optimal cost and timely delivery for customers.

### **MARINE SHIPPING**

Owning feeder vessels that are in charge of domestic shipping services for containers, reefer containers, bulk cargoes...

# DOMESTIC & CROSS BORDER TRUCKING

# V SHIPPING

Ho Chi Minh + Chu Lai + Hai Phong Hai Phong + Chu Lai + Ho Chi Minh **CAPACITY** 

**657** TEUs

New Investment

Chu Lai ↔Xiamen ↔Shanghai

**CAPACITY** 

**1800**TEUs

New Investment

Chu Lai ↔Xiamen ↔Shanghai

CAPACITY

**1900**<sub>TEUs</sub>

# **INTERNATIONAL SHIPPING ROUTE OPERATIONS**