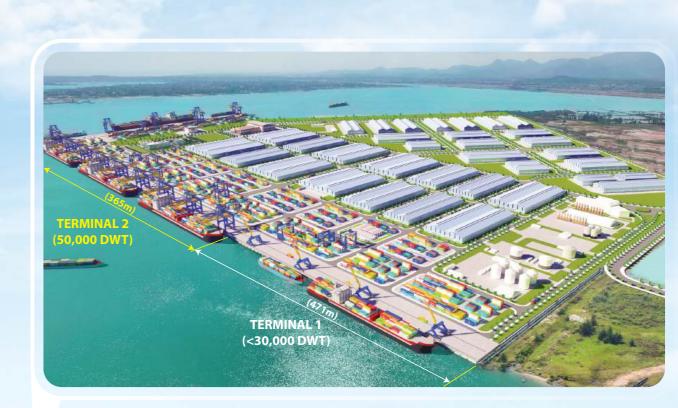

### **BERTHS:**

# Berth 1:

• Length: 471m

• Width: 35m

• Highest draft: -9.5m

• Maximum size of vessel accepted: Under 30,000 DWT

# Berth 2:

• Length: 365m

• Width: 47m

• Highest draft: -11.6m

• Maximum size of vessel accepted: 50,000 DWT