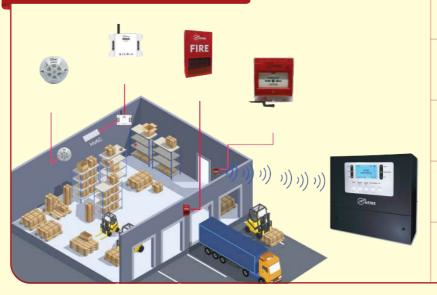

# **FIRE SAFETY SYSTEM**

- Automatic Fire Alarm System.
- Hose reels and Sprinkler protection automatic system.
- Automatic Fire-fighting system on wall and external.
- Direct lightning protection system.
- Emergency backup lighting system.

# WAREHOUSE

**CFS WAREHOUSE** 

**ORDINARY WAREHOUSE** 

**CONTAINER YARD** 

**ASSORTING / STORING** 

**LOADING / UNLOADING** 

**DELIVERY** 

Applying warehouse management software such as

# **STORAGE RACK STANDARD**

# Rack

- ISO 9001 Standard.
- High durability and load bearing capacity.

# **Ventilation system**

Window systems.