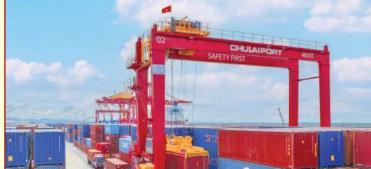

# PORT SERVICE

Chu Lai Port is considered as a trading hub, a connection gateway to the East Sea for Vietnam's Central Highlands, southern Laos, and northeastern Cambodia.

Chu Lai port is contributing to the completion of the logistics supply chain along the North-South axis, promoting its local and foreign trading activities.

Address: Port and Logistics Services Area, Tam Hiep commune, Nui Thanh district, Quang Nam province,

Vietnam

Port Location: 15°29'24" (N) - 108°38'42" (E)

Port Code: VNC8Q

Pilot boarding position: 15°29'45" (N) - 108°42'50" (E)

### **BERTHS:**

# Berth 1:

• Length: 471m

• Width: 35m

• Highest draft: -9.5m

• Maximum size of vessel accepted: Under 30,000 DWT

# Berth 2:

• Length: 365m

• Width: 47m

• Highest draft: -11.6m

• Maximum size of vessel accepted: 50,000 DWT

# **ACCESS CHANNEL:**

Length: 11 km (from Buoy Zero)

Access channel depth: -9.3m

Tide regime: Semi-diurnal tides

Tidal range: 1.2 m Turning basin: 260m

UKC: 0.8m

描

- Berthing, mooring/unmooring service
- Tugboats and rescue
- Cargo handling, tallying, storing
- Container M&R service (according to IICL standards)
- Shipping agent, customs clearance service
- Maritime safe assurance service
- Oil, fresh water, waste treatment service
- Weight inspection service