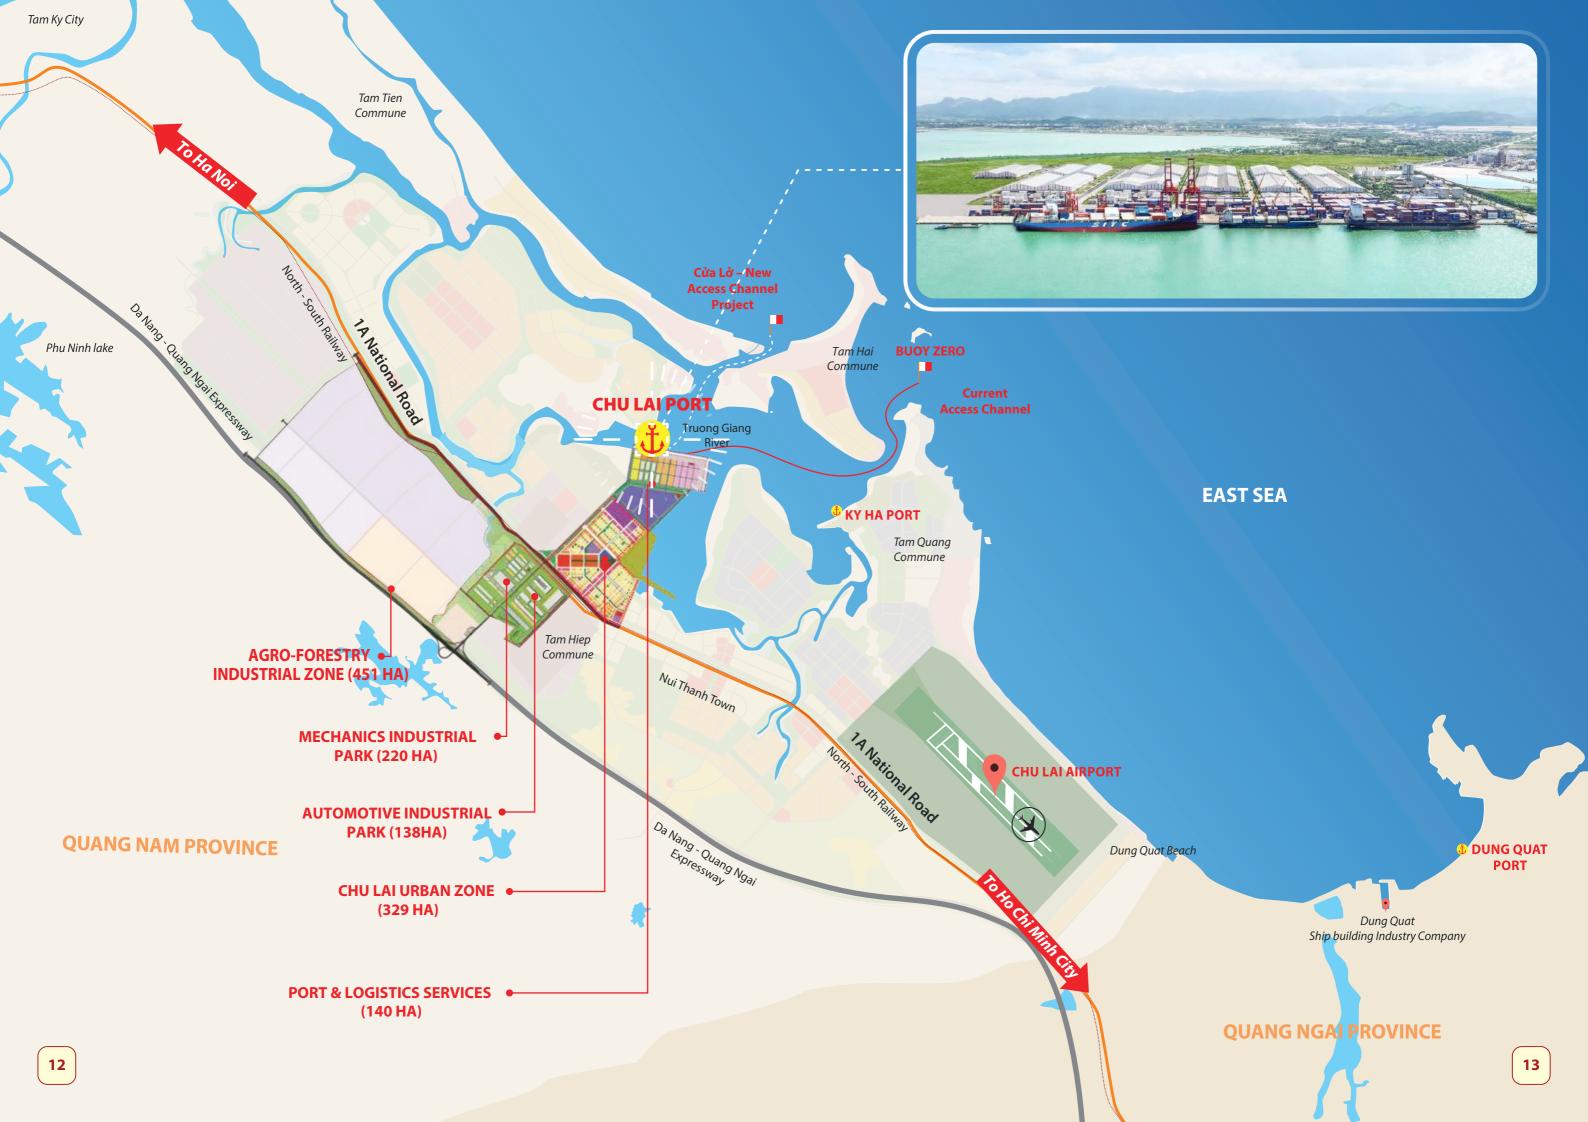

# PORT SERVICE

Chu Lai Port is considered as a trading hub, a connection gateway to the East Sea for Vietnam's Central Highlands, southern Laos, and northeastern Cambodia.

Chu Lai port is contributing to the completion of the logistics supply chain along the North-South axis, promoting its local and foreign trading activities.

Address: Port and Logistics Services Area, Tam Hiep commune, Nui Thanh district, Quang Nam province,

Vietnam

Port Location: 15°29'24" (N) - 108°38'42" (E)

Port Code: VNC8Q

Pilot boarding position: 15°29'45" (N) - 108°42'50" (E)

# TRANSPORT CONNECTIVITY

Distance to National Highway 1A: **2km** 

Distance to Da Nang -Quang Ngai Expressway: **4km** 

Distance to Chu Lai Airport: **15km** 

Distance to Da Nang City: **80km** 