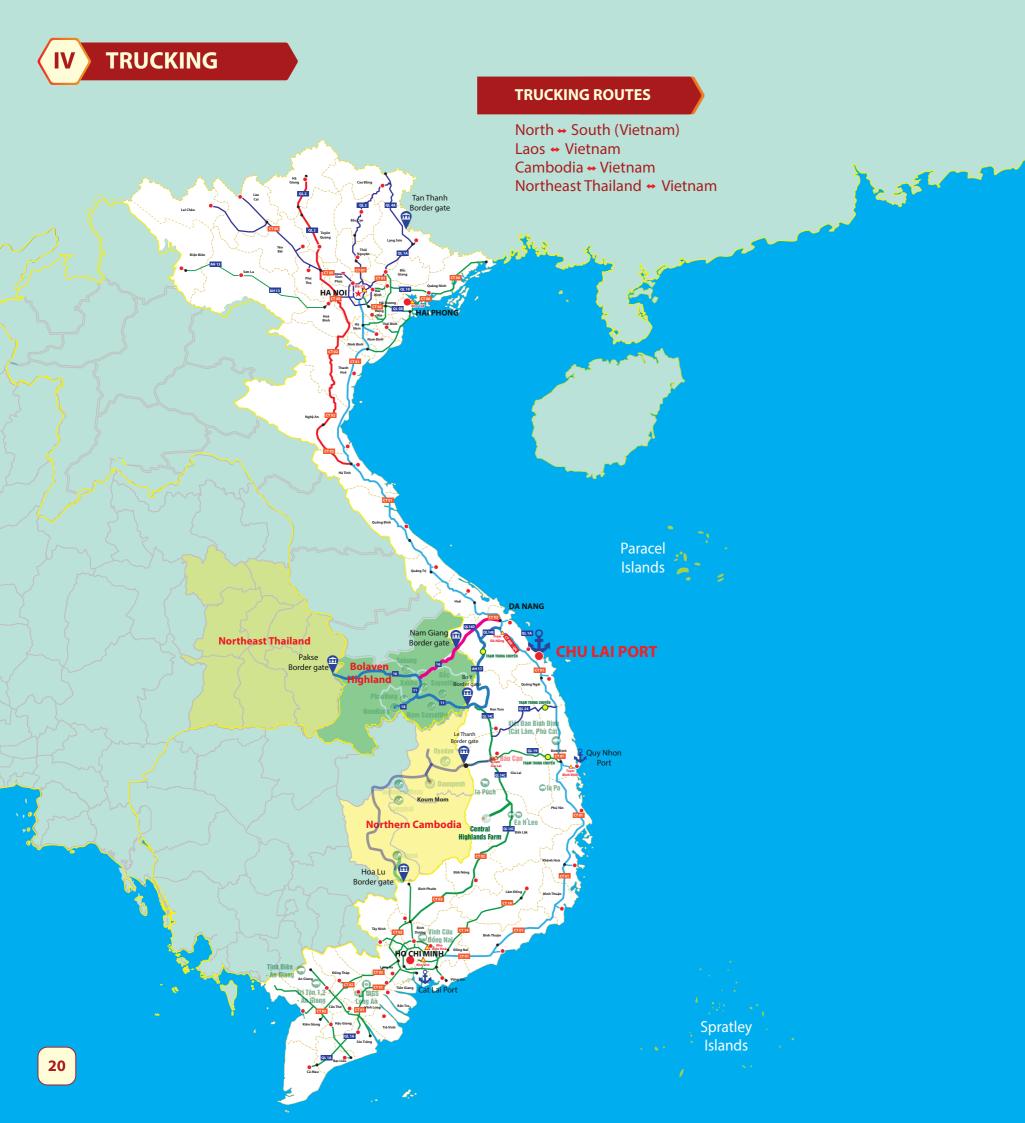

# DOMESTIC & CROSS BORDER TRUCKING

### **ROAD TRANSPORTATION**

Owning more than 500 specialized vehicles and having ASEAN Cross-Border Transport License to serve for domestic transport across Vietnam and cross-border transport to Laos and Cambodia as a reputable and experienced transport unit. Ensuring an optimal cost and timely delivery for customers.