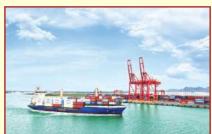

# PORT SERVICE

Chu Lai Port is considered as a trading hub, a connection gateway to the East Sea for Vietnam's Central Highlands, southern Laos, and northeastern Cambodia.

Chu Lai port is contributing to the completion of the logistics supply chain along the North-South axis, promoting its local and foreign trading activities.

Address: Port and Logistics Services Area, Tam Hiep commune, Nui Thanh district, Quang Nam province,

Vietnam

Port Location: 15°29'24" (N) - 108°38'42" (E)

Port Code: VNC8Q

Pilot boarding position: 15°29'45" (N) - 108°42'50" (E)

### **BERTHS:**

# Berth 1:

• Length: 471m

• Width: 35m

• Highest draft: -9.5m

• Maximum size of vessel accepted: Under 30,000 DWT

# Berth 2:

• Length: 365m

• Width: 47m

• Highest draft: -11.6m

• Maximum size of vessel accepted: 50,000 DWT

# **ACCESS CHANNEL:**

Length: 11 km (from Buoy Zero)

Access channel depth: -9.3m

Tide regime: Semi-diurnal tides

Tidal range: 1.2 m Turning basin: 260m

UKC: 0.8m

描

- Berthing, mooring/unmooring service
- Tugboats and rescue
- Cargo handling, tallying, storing
- Container M&R service (according to IICL standards)
- Shipping agent, customs clearance service
- Maritime safe assurance service
- Oil, fresh water, waste treatment service
- Weight inspection service