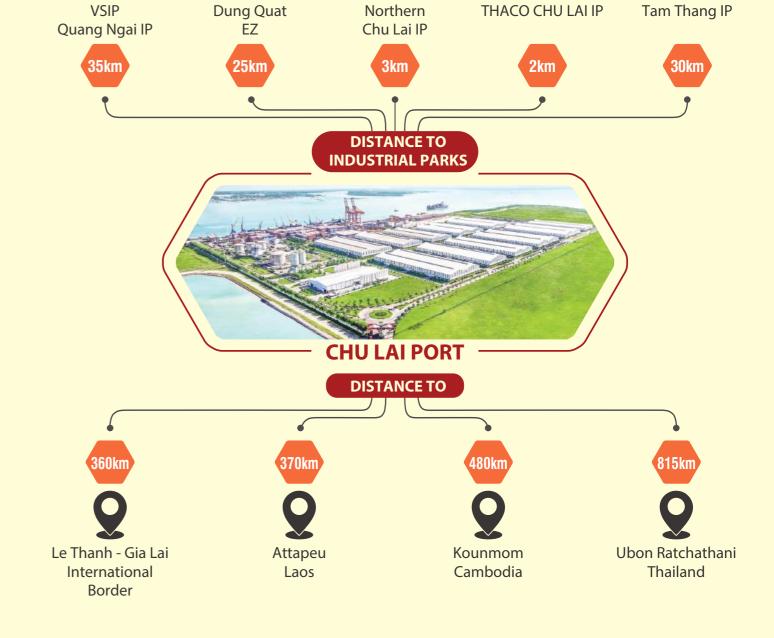

# TRANSPORT CONNECTIVITY

Distance to National Highway 1A: **2km** 

Distance to Da Nang -Quang Ngai Expressway: **4km** 

Distance to Chu Lai Airport: **15km** 

Distance to Da Nang City: **80km** 