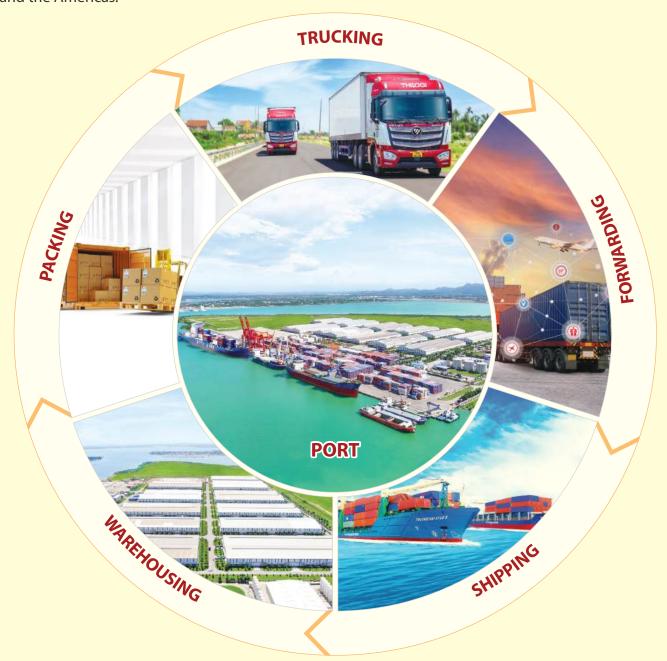

# PORT SERVICE

Chu Lai Port is considered as a trading hub, a connection gateway to the East Sea for Vietnam's Central Highlands, southern Laos, and northeastern Cambodia.

Chu Lai port is contributing to the completion of the logistics supply chain along the North-South axis, promoting its local and foreign trading activities.

### **ROAD TRANSPORTATION**

Owning more than 500 specialized vehicles and having ASEAN Cross-Border Transport License to serve for domestic transport across Vietnam and cross-border transport to Laos and Cambodia as a reputable and experienced transport unit. Ensuring an optimal cost and timely delivery for customers.

### **MARINE SHIPPING**

Owning feeder vessels that are in charge of domestic shipping services for containers, reefer containers, bulk cargoes...

# **FORWARDING SERVICE**

Providing comprehensive international logistics services such as NVOCC, comprehensive international freight, warehousing, and concentrated transport, which helps cargo come/go to all countries around the world. Assuring your on-time shipments and customs clearance procedures at every shipping gateway.

# PACKING AND UNPACKING SERVICE

Offering packing and unpacking services that can be customized to meet the needs of any move, large or small. Ensuring that your items are packed or unpacked efficiently and transported