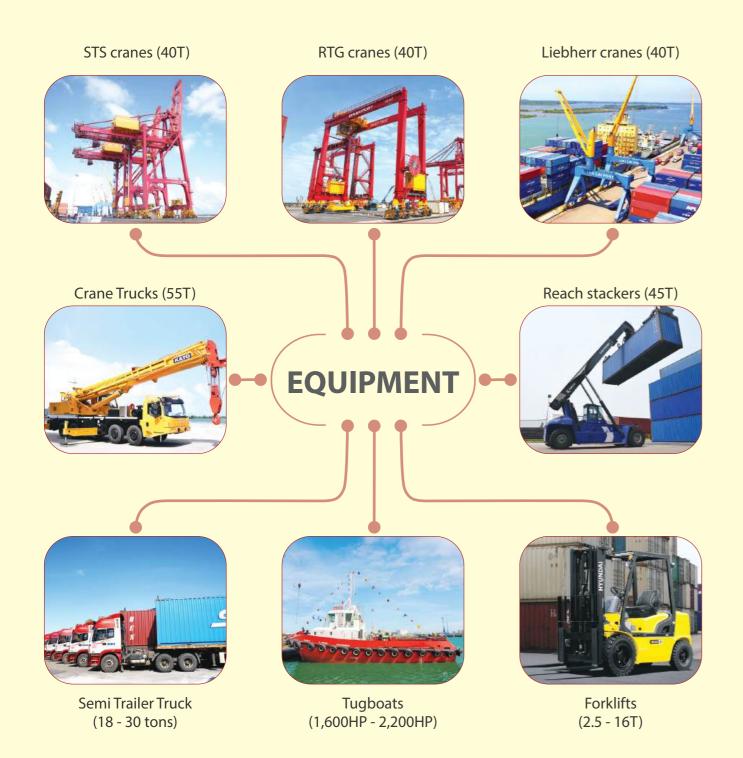

# **ACCESS CHANNEL:**

Length: 11 km (from Buoy Zero)

Access channel depth: -9.3m

Tide regime: Semi-diurnal tides

Tidal range: 1.2 m Turning basin: 260m

UKC: 0.8m

描

- Berthing, mooring/unmooring service
- Tugboats and rescue
- Cargo handling, tallying, storing
- Container M&R service (according to IICL standards)
- Shipping agent, customs clearance service
- Maritime safe assurance service
- Oil, fresh water, waste treatment service
- Weight inspection service