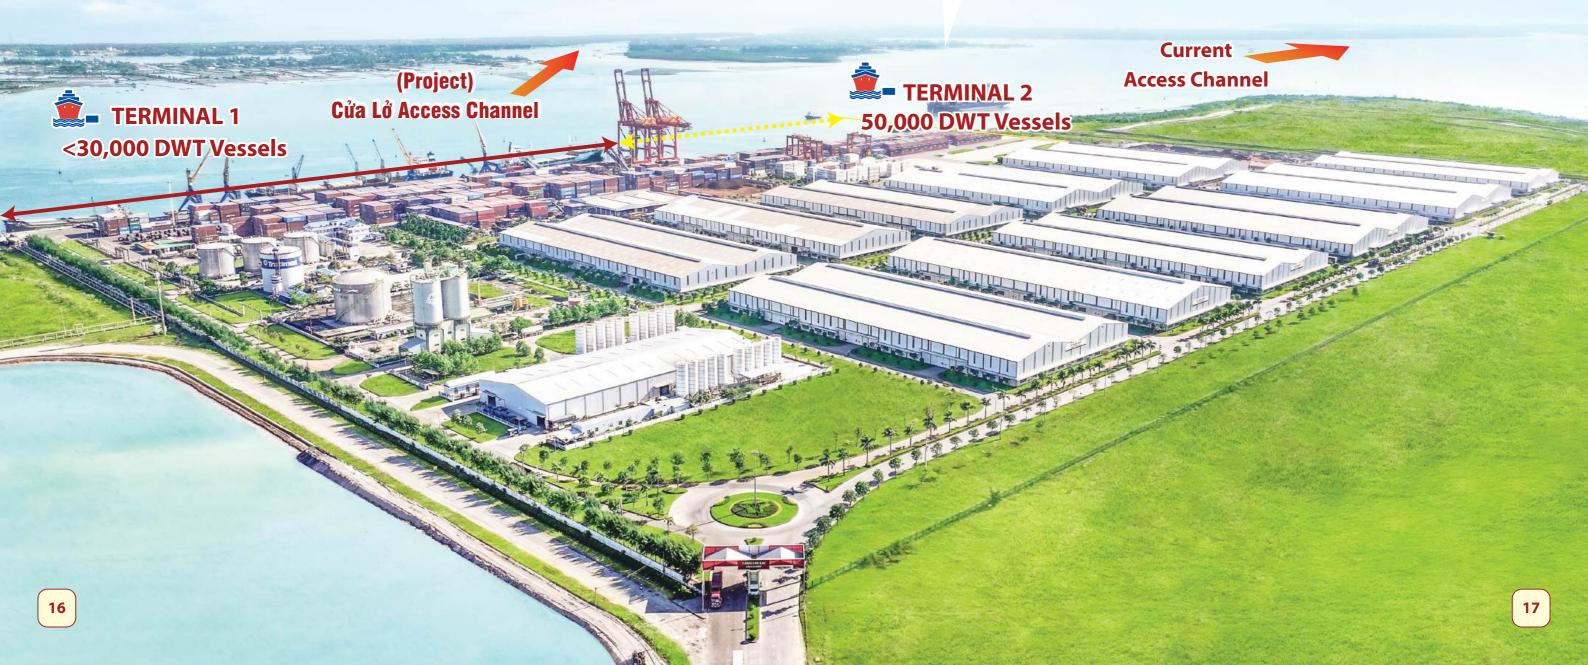

# PORT SERVICE

Chu Lai Port is considered as a trading hub, a connection gateway to the East Sea for Vietnam's Central Highlands, southern Laos, and northeastern Cambodia.

Chu Lai port is contributing to the completion of the logistics supply chain along the North-South axis, promoting its local and foreign trading activities.

Address: Port and Logistics Services Area, Tam Hiep commune, Nui Thanh district, Quang Nam province,

Vietnam

Port Location: 15°29'24" (N) - 108°38'42" (E)

Port Code: VNC8Q

Pilot boarding position: 15°29'45" (N) - 108°42'50" (E)

### **BERTHS:**

# Berth 1:

• Length: 471m

• Width: 35m

• Highest draft: -9.5m

• Maximum size of vessel accepted: Under 30,000 DWT

# Berth 2:

• Length: 365m

• Width: 47m

• Highest draft: -11.6m

• Maximum size of vessel accepted: 50,000 DWT

# **ACCESS CHANNEL:**

Length: 11 km (from Buoy Zero)

Access channel depth: -9.3m

Tide regime: Semi-diurnal tides

Tidal range: 1.2 m Turning basin: 260m

UKC: 0.8m

描

- Berthing, mooring/unmooring service
- Tugboats and rescue
- Cargo handling, tallying, storing
- Container M&R service (according to IICL standards)
- Shipping agent, customs clearance service
- Maritime safe assurance service
- Oil, fresh water, waste treatment service
- Weight inspection service

# TRANSPORT CONNECTIVITY

Distance to National Highway 1A: **2km** 

Distance to Da Nang -Quang Ngai Expressway: **4km** 

Distance to Chu Lai Airport: **15km** 

Distance to Da Nang City: **80km** 