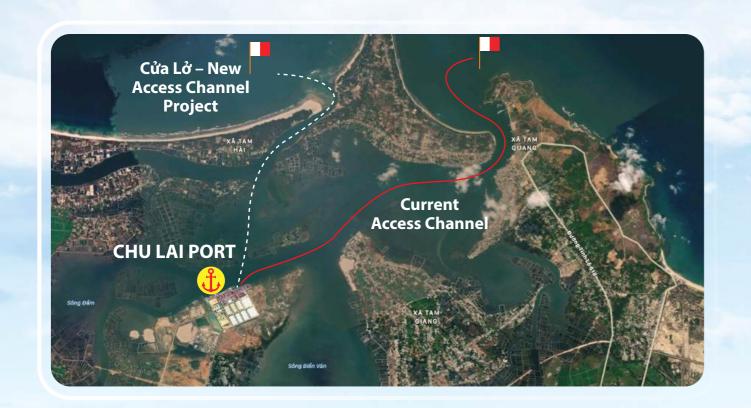

# **ACCESS CHANNEL:**

Length: 11 km (from Buoy Zero)

Access channel depth: -9.3m

Tide regime: Semi-diurnal tides

Tidal range: 1.2 m Turning basin: 260m

UKC: 0.8m

描

- Berthing, mooring/unmooring service
- Tugboats and rescue
- Cargo handling, tallying, storing
- Container M&R service (according to IICL standards)
- Shipping agent, customs clearance service
- Maritime safe assurance service
- Oil, fresh water, waste treatment service
- Weight inspection service