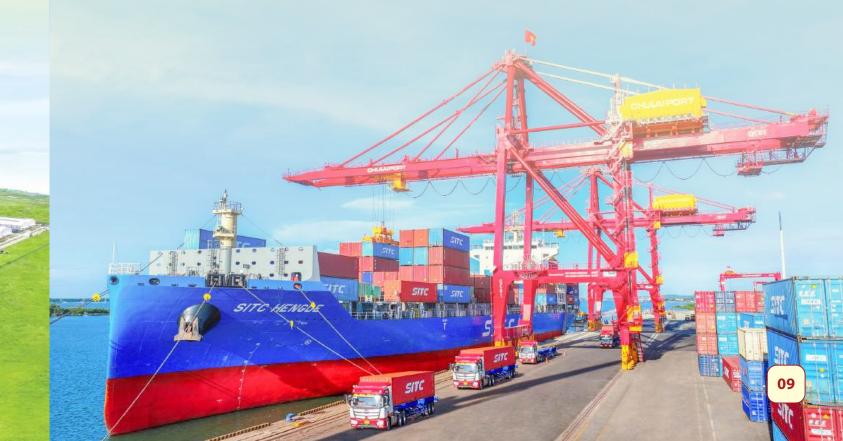

# PORT SERVICE

Chu Lai Port is considered as a trading hub, a connection gateway to the East Sea for Vietnam's Central Highlands, southern Laos, and northeastern Cambodia.

Chu Lai port is contributing to the completion of the logistics supply chain along the North-South axis, promoting its local and foreign trading activities.