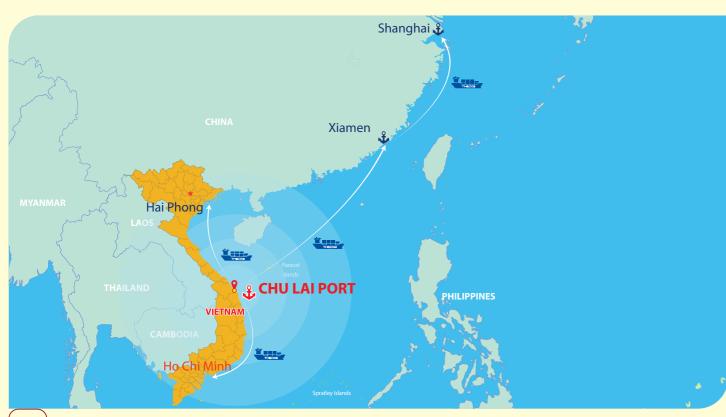

# PORT SERVICE

Chu Lai Port is considered as a trading hub, a connection gateway to the East Sea for Vietnam's Central Highlands, southern Laos, and northeastern Cambodia.

Chu Lai port is contributing to the completion of the logistics supply chain along the North-South axis, promoting its local and foreign trading activities.

# V SHIPPING

Ho Chi Minh + Chu Lai + Hai Phong Hai Phong + Chu Lai + Ho Chi Minh **CAPACITY** 

**657** TEUs

New Investment

Chu Lai ↔Xiamen ↔Shanghai

**CAPACITY** 

**1800**TEUs

New Investment

Chu Lai ↔Xiamen ↔Shanghai

CAPACITY

**1900**<sub>TEUs</sub>

# **INTERNATIONAL SHIPPING ROUTE OPERATIONS**