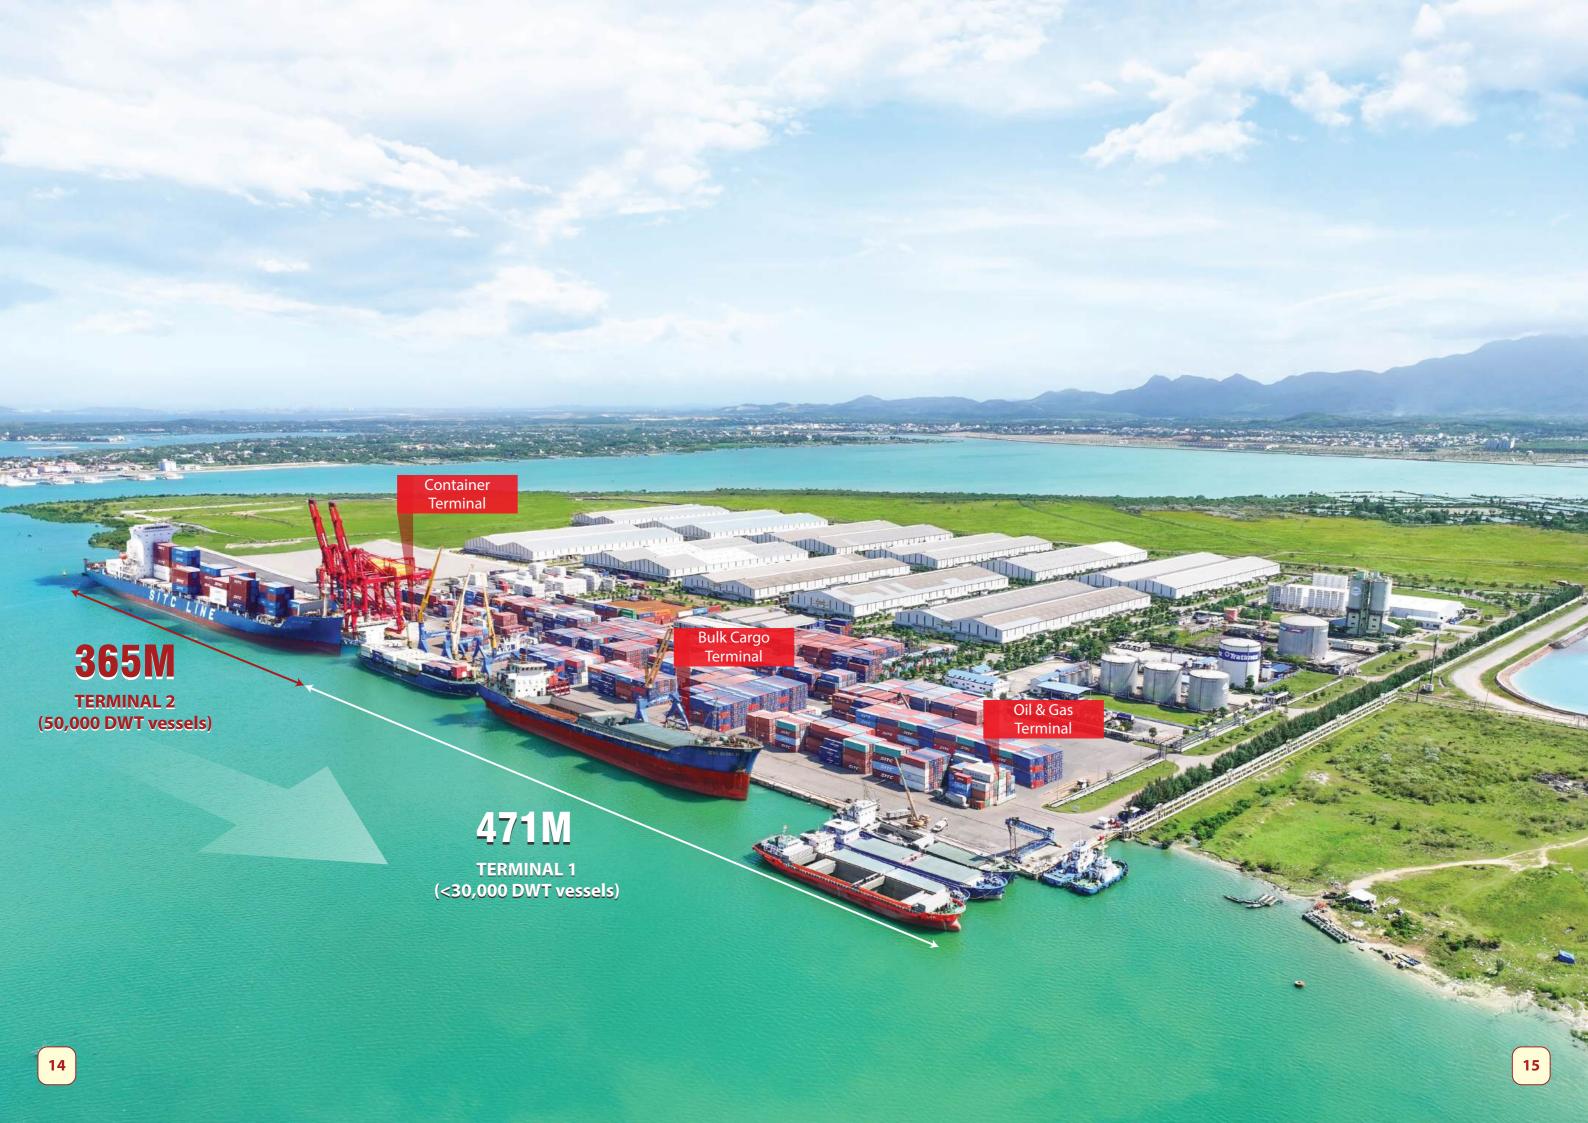

### **BERTHS:**

# Berth 1:

• Length: 471m

• Width: 35m

• Highest draft: -9.5m

• Maximum size of vessel accepted: Under 30,000 DWT

# Berth 2:

• Length: 365m

• Width: 47m

• Highest draft: -11.6m

• Maximum size of vessel accepted: 50,000 DWT