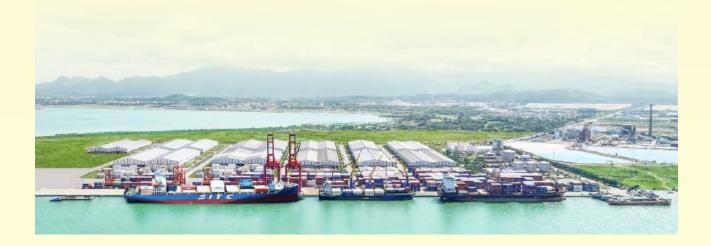

### PORT SERVICE

Chu Lai Port is considered as a trading hub, a connection gateway to the East Sea for Vietnam's Central Highlands, southern Laos, and northeastern Cambodia.

Chu Lai port is contributing to the completion of the logistics supply chain along the North-South axis, promoting its local and foreign trading activities.

## CHU LAI PORT

commune, Nui Thanh district, Quang Nam Province,

### Berth 2:

- Length: 365m
- Highest draft: -14.7m
- Maximum size of vessel accepted: 50,000 DWT

**MAIN SERVICES** 

- Berthing, mooring/unmooring services
- Tugboats and rescue
- Cargo handling, tallying, storing
- Container repair (according to IICL standards)
- Shipping agent, customs clearance services
- Maritime safe assurance services
- Oil, fresh water, waste treatment services