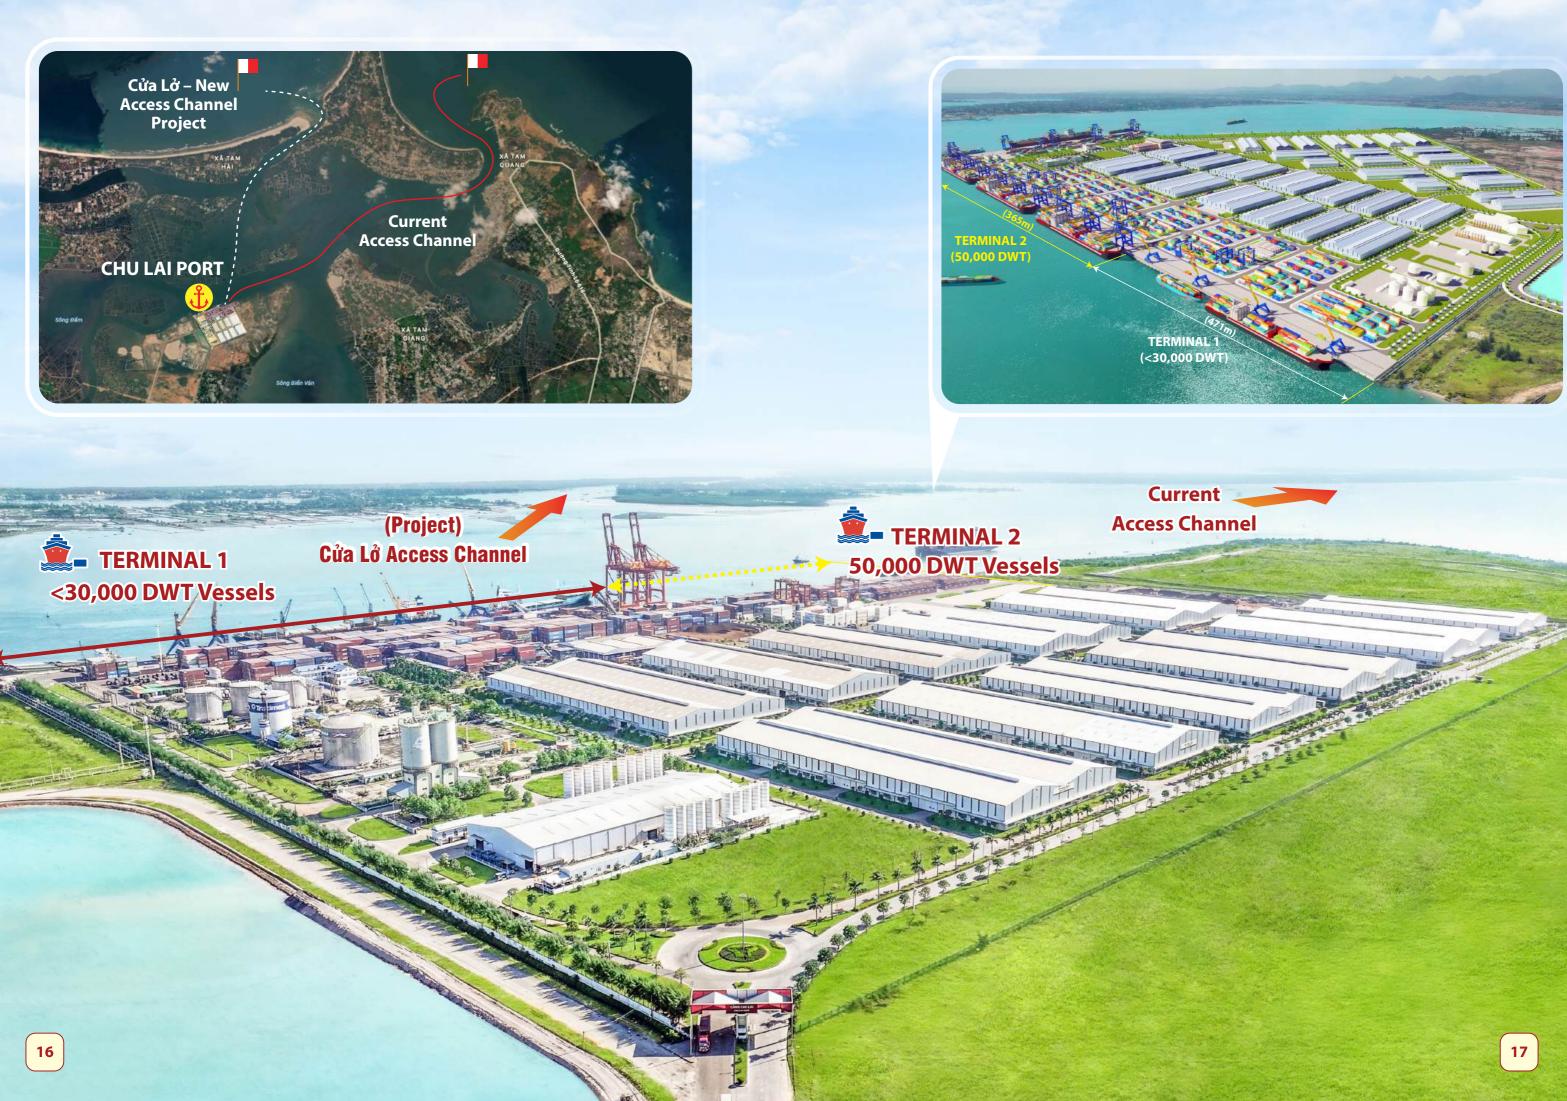

## CHU LAI PORT

commune, Nui Thanh district, Quang Nam Province,

### Berth 2:

- Length: 365m
- Highest draft: -14.7m
- Maximum size of vessel accepted: 50,000 DWT

**MAIN SERVICES** 

- Berthing, mooring/unmooring services
- Tugboats and rescue
- Cargo handling, tallying, storing
- Container repair (according to IICL standards)
- Shipping agent, customs clearance services
- Maritime safe assurance services
- Oil, fresh water, waste treatment services

#### **CHU LAI PORT'S ADVANTAGES IN CONNECTION**

**b** DUNG QUAT

# 471M

-

1

Oil & Gas Terminal

Bulk Cargo Terminal

Container Terminal

> TERMINAL 1 (<30,000 DWT vessels)

Labeling, packaging, repacking, palletizing, loading, unloading...