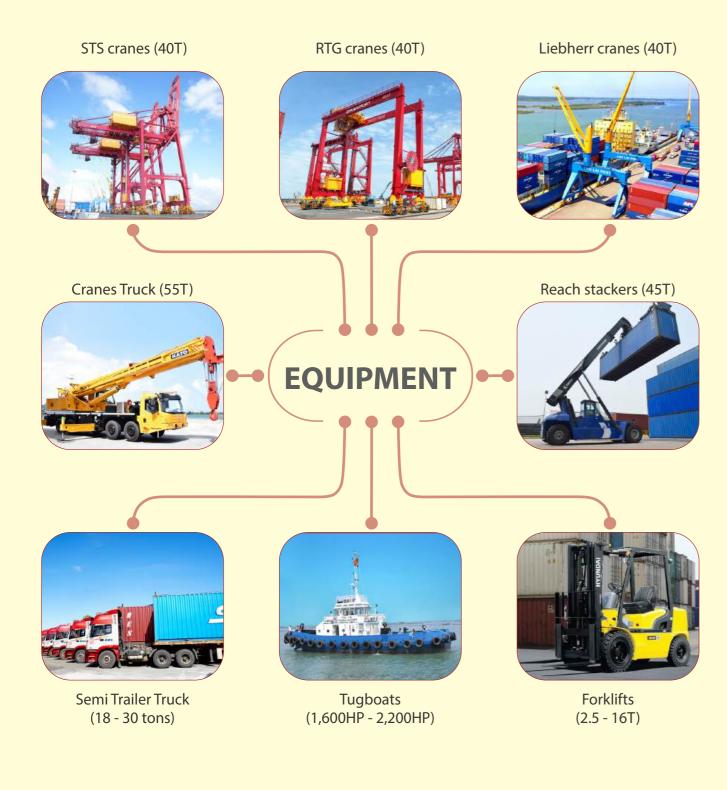

### ROAD TRANSPORTATION

Owning more than 500 specialized vehicles and having ASEAN Cross-Border Transport License to serve for domestic transport across Vietnam and cross-border transport to Laos and Cambodia as a reputable and experienced transport unit. Ensuring an optimal cost and timely delivery for customers.

### DOMESTIC & CROSS BORDER TRUCKING

Semi trailer Truck

**Cargo Truck** (Cattle - For pick up Cows)

FTL/ LTL Road Transport

Distribution trucking fleet nationwide

**Cross Border** Transport

and control system for tracking