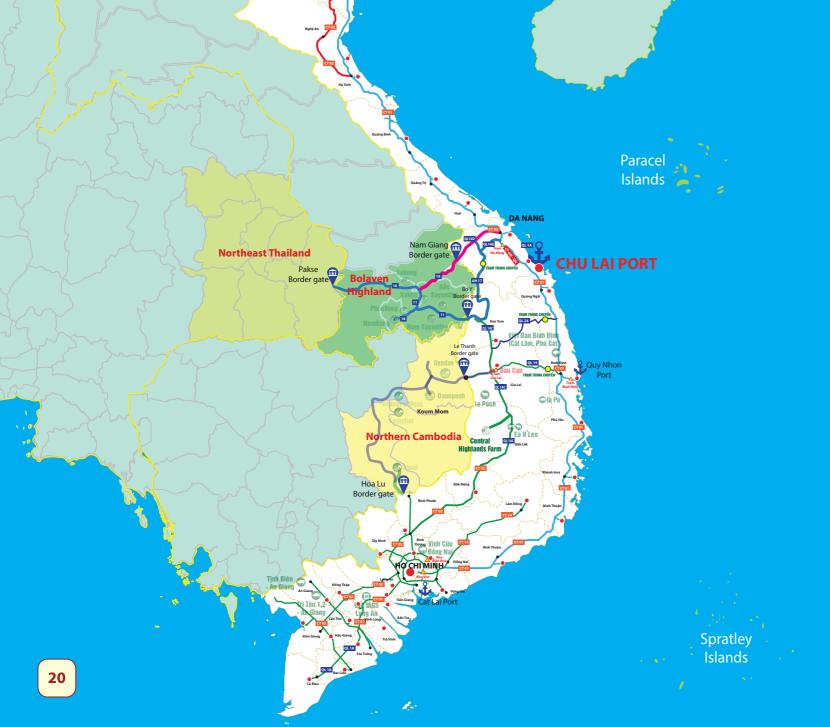

### PORT SERVICE

Chu Lai Port is considered as a trading hub, a connection gateway to the East Sea for Vietnam's Central Highlands, southern Laos, and northeastern Cambodia.

Chu Lai port is contributing to the completion of the logistics supply chain along the North-South axis, promoting its local and foreign trading activities.

### **TRUCKING ROUTES**

North + South (Vietnam) Laos 🕶 Vietnam Cambodia + Vietnam Northeast Thailand + Vietnam

## VIETNAM

HANOL

LAOS

International Shipping Routes

### **CONNECTIVITY**

Strategic geographic location in central Vietnam, shortest time of maneuvering from Pilot Station (1 hours).

Closed to the main traffic routes and industrial zones, convenient for receiving and transporting cargo.