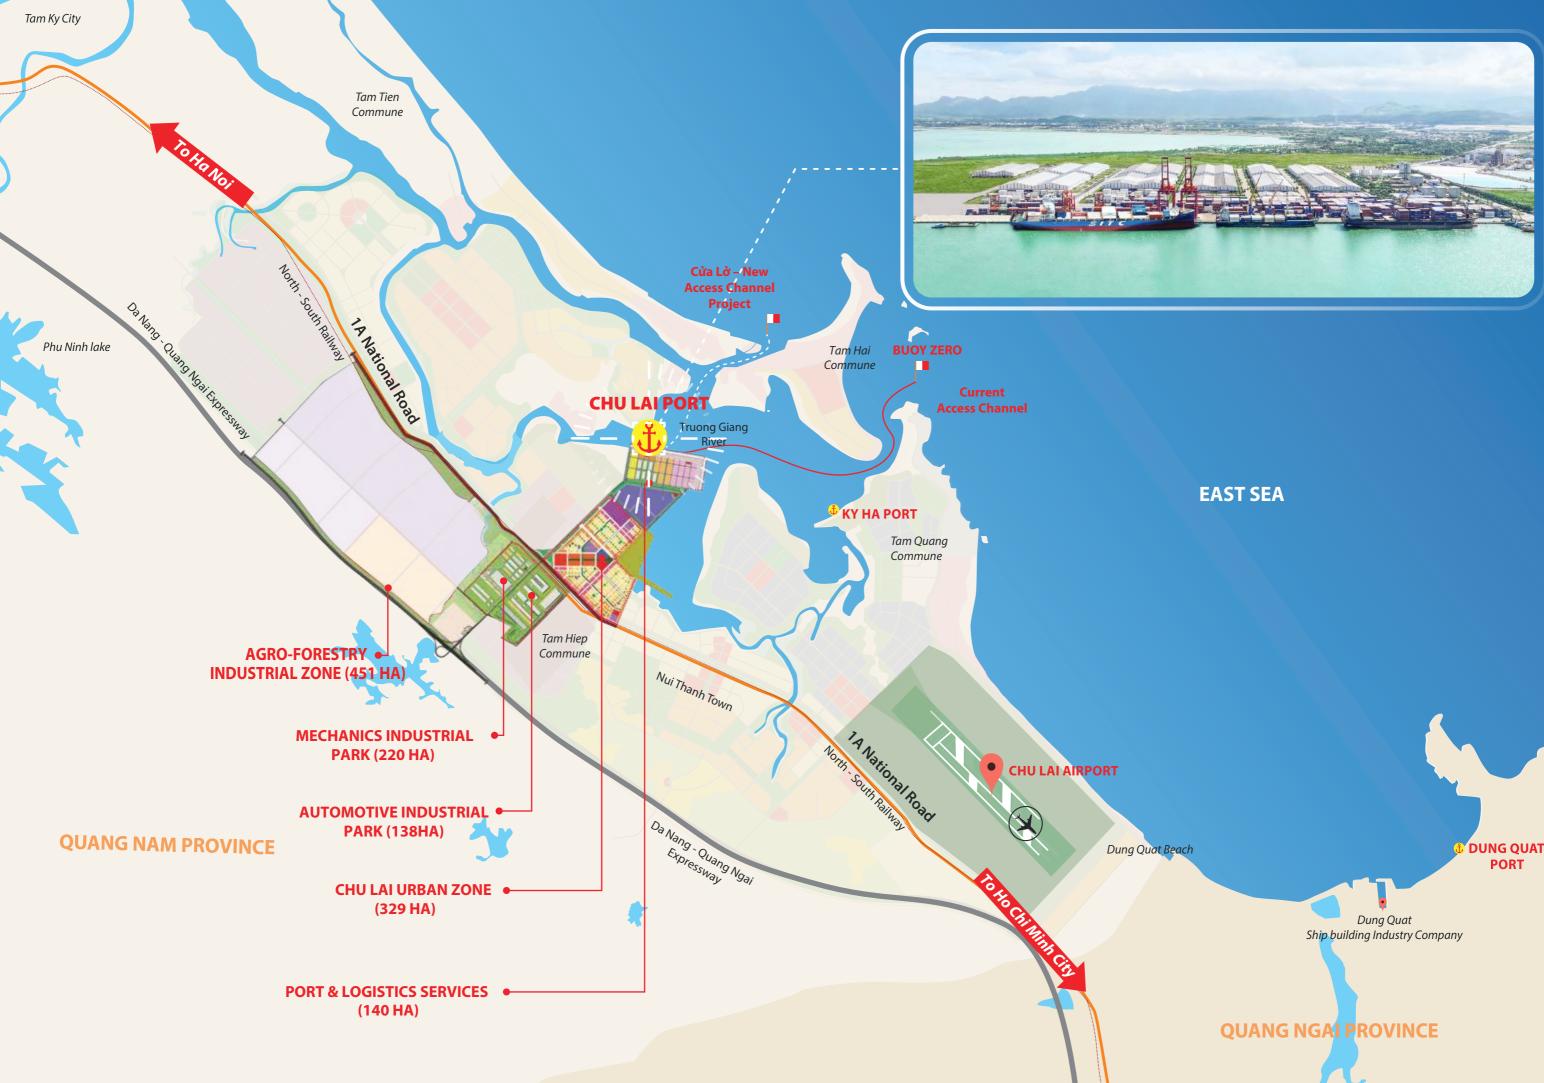

### PORT SERVICE

Chu Lai Port is considered as a trading hub, a connection gateway to the East Sea for Vietnam's Central Highlands, southern Laos, and northeastern Cambodia.

Chu Lai port is contributing to the completion of the logistics supply chain along the North-South axis, promoting its local and foreign trading activities.

## CHU LAI PORT

commune, Nui Thanh district, Quang Nam Province,

#### **CHU LAI PORT'S ADVANTAGES IN CONNECTION**

**b** DUNG QUAT