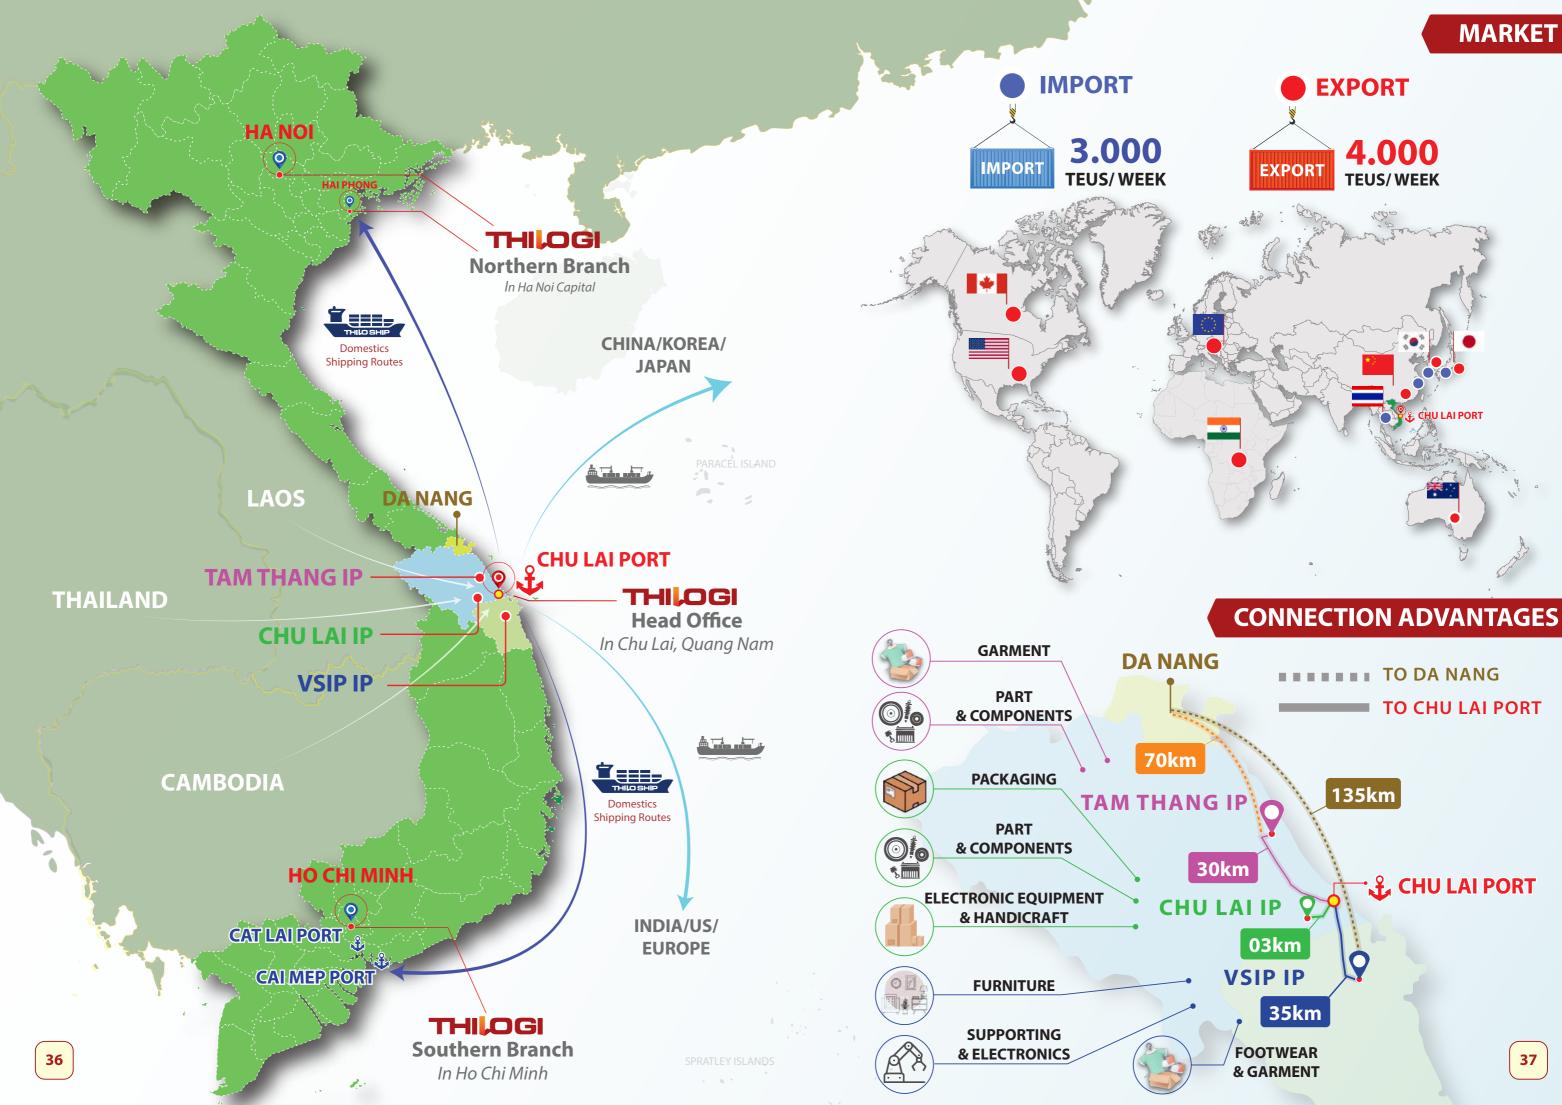

**ABOUT THILOGI** 

With the motto "Specialization for effciency - Combination for advantages", THILOGI has combined individual services to form a full-package logistics model; developed a logistics network focusing on the Central region of Vietnam and connecting with Central Highlands, Laos, and Cambodia; established an International Transport Center in Chu Lai - Quang Nam - Viet Nam, and transshipment centers in other provinces to deliver the highest value and effciency to customers. Optimize logistics costs matching Southern and Northern Vietnam, support businesses investing in Central Vietnam.

### PORT SERVICE

Chu Lai Port is considered as a trading hub, a connection gateway to the East Sea for Vietnam's Central Highlands, southern Laos, and northeastern Cambodia.

Chu Lai port is contributing to the completion of the logistics supply chain along the North-South axis, promoting its local and foreign trading activities.

### ROAD TRANSPORTATION

Owning more than 500 specialized vehicles and having ASEAN Cross-Border Transport License to serve for domestic transport across Vietnam and cross-border transport to Laos and Cambodia as a reputable and experienced transport unit. Ensuring an optimal cost and timely delivery for customers.

### MARINE SHIPPING

Owning feeder vessels that are in charge of c containers, bulk cargoes...

### **TRUCKING ROUTES**

North + South (Vietnam) Laos 🕶 Vietnam Cambodia + Vietnam Northeast Thailand + Vietnam

### **CONNECTIVITY**

Strategic geographic location in central Vietnam, shortest time of maneuvering from Pilot Station (1 hours).

Closed to the main traffic routes and industrial zones, convenient for receiving and transporting cargo.

### **INFRASTRUCTURE**

Modern, synchronous infrastructure, divided to different zones according to separate functions.

Full type of infrastructure, warehouse, Parking area, Reefer area, Inspection area..., offering warehousing, inspection, repairing, storage services.