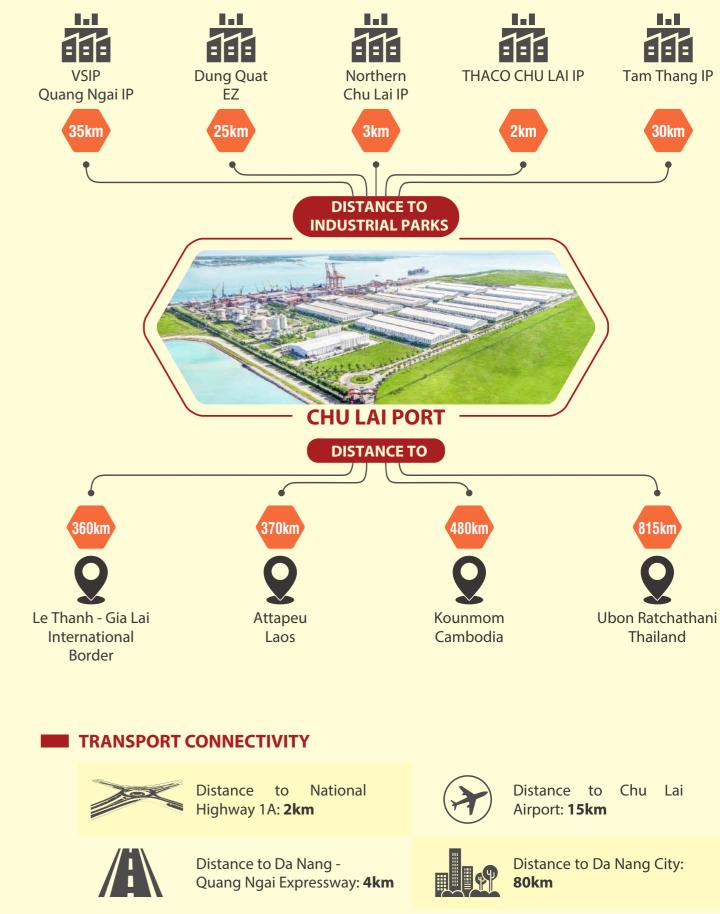

#### **CHU LAI PORT'S ADVANTAGES IN CONNECTION**

**b** DUNG QUAT

### **CONNECTIVITY**

Strategic geographic location in central Vietnam, shortest time of maneuvering from Pilot Station (1 hours).

Closed to the main traffic routes and industrial zones, convenient for receiving and transporting cargo.

### **INFRASTRUCTURE**

Modern, synchronous infrastructure, divided to different zones according to separate functions.

Full type of infrastructure, warehouse, Parking area, Reefer area, Inspection area..., offering warehousing, inspection, repairing, storage services.