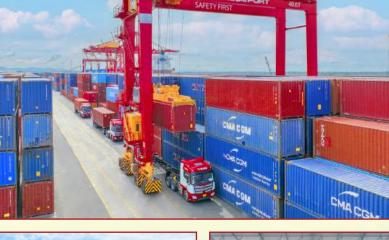

### PORT SERVICE

Chu Lai Port is considered as a trading hub, a connection gateway to the East Sea for Vietnam's Central Highlands, southern Laos, and northeastern Cambodia.

Chu Lai port is contributing to the completion of the logistics supply chain along the North-South axis, promoting its local and foreign trading activities.

## CHU LAI PORT

commune, Nui Thanh district, Quang Nam Province,

### Berth 2:

- Length: 365m
- Highest draft: -14.7m
- Maximum size of vessel accepted: 50,000 DWT

**MAIN SERVICES** 

- Berthing, mooring/unmooring services
- Tugboats and rescue
- Cargo handling, tallying, storing
- Container repair (according to IICL standards)
- Shipping agent, customs clearance services
- Maritime safe assurance services
- Oil, fresh water, waste treatment services