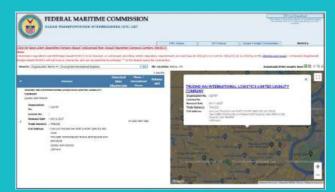

#### **RECEIVED APPROVAL TO JOIN THE FMC** (Federal Maritime Commission)

Organization No.: 03379