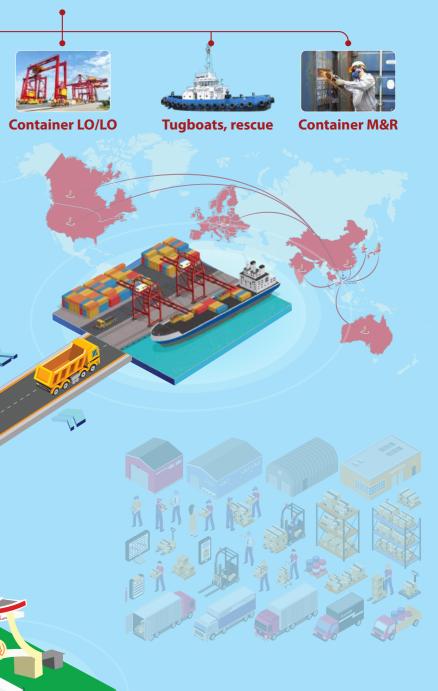

### Berth 2:

- Length: 365m
- Highest draft: -14.7m
- Maximum size of vessel accepted: 50,000 DWT

**MAIN SERVICES** 

- Berthing, mooring/unmooring services
- Tugboats and rescue
- Cargo handling, tallying, storing
- Container repair (according to IICL standards)
- Shipping agent, customs clearance services
- Maritime safe assurance services
- Oil, fresh water, waste treatment services

WAREHOUSE: Own warehouse with 300,000sqm included DC, Bonded Warehouse and Port yards. We take an unparalleled advantage to seamlessly integrate a range of Logistics services to offer premium services.

**CUSTOMS:** Having a large internal customs declaration team that are highly qualified and reputable.

**MULTIMODAL TRANSPORT:** We provide multimodal transport solutions with the best combination of sea freight, air freight, domestic & cross-border trucking. The integrated capability enables us to offer full-logistics services including warehouse handling, operations management, customs clearance, distribution and value-added services based on demand to optimize costs for customers.