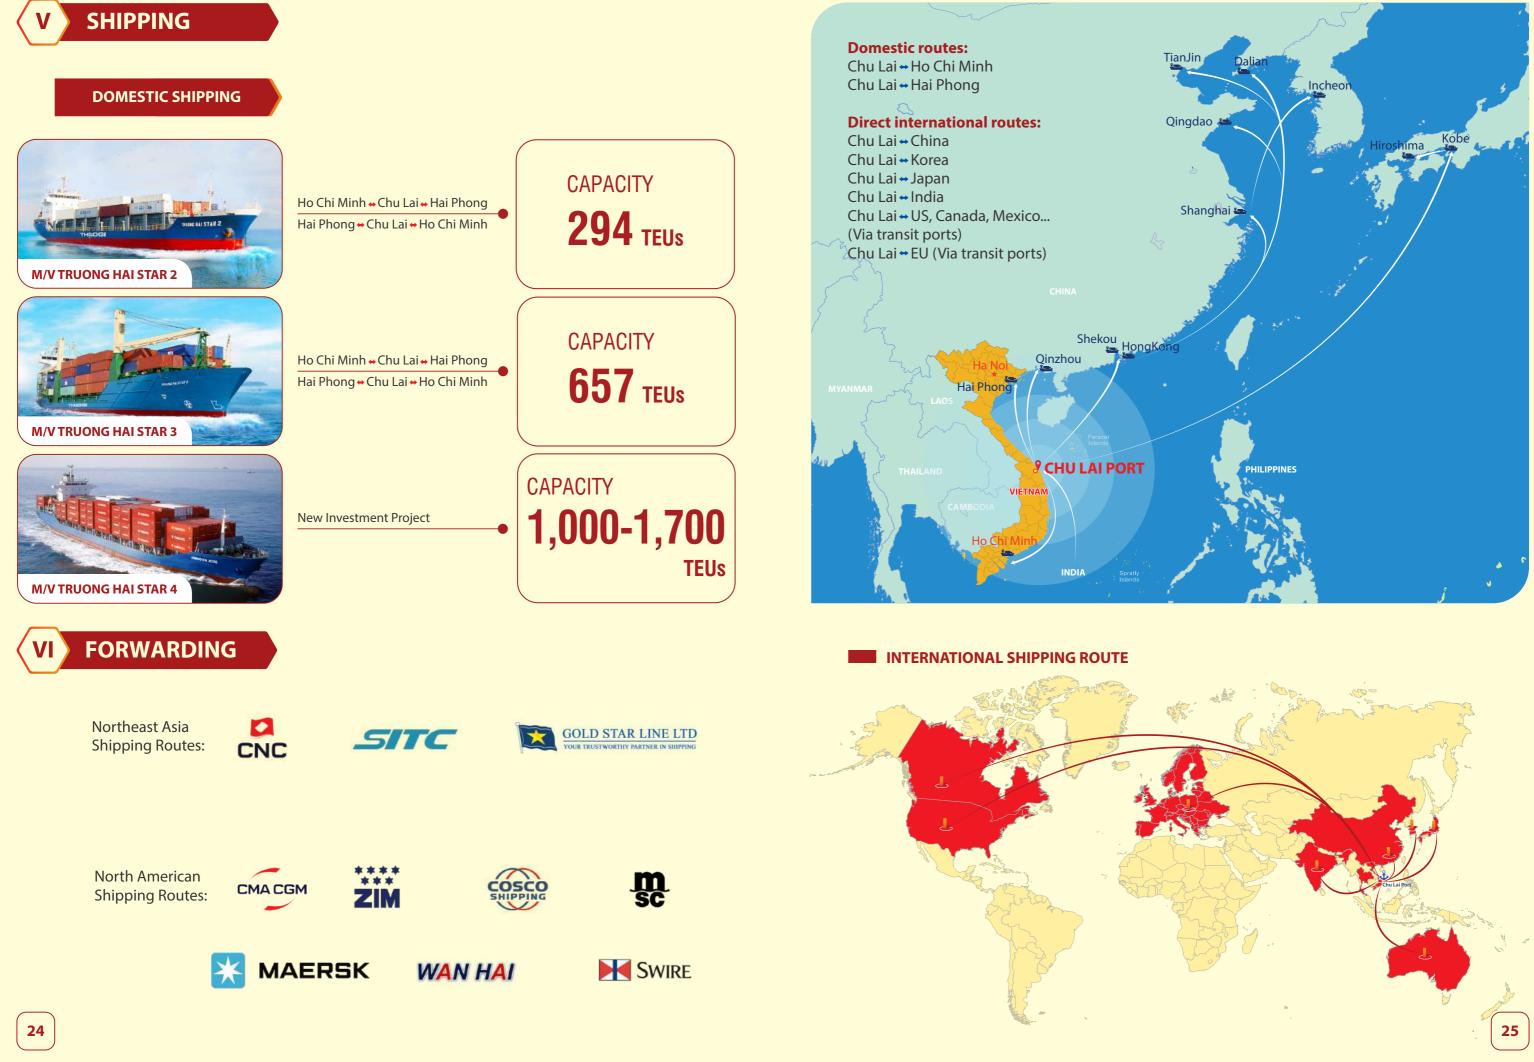

### PORT SERVICE

Chu Lai Port is considered as a trading hub, a connection gateway to the East Sea for Vietnam's Central Highlands, southern Laos, and northeastern Cambodia.

Chu Lai port is contributing to the completion of the logistics supply chain along the North-South axis, promoting its local and foreign trading activities.

### MARINE SHIPPING

Owning feeder vessels that are in charge of c containers, bulk cargoes...

### Owning feeder vessels that are in charge of domestic shipping services for containers, reefer

## VIETNAM

HANOL

LAOS

International Shipping Routes

Shipping Routes

**CHU LAI** 

PORT

34

**PORT SERVICES** 