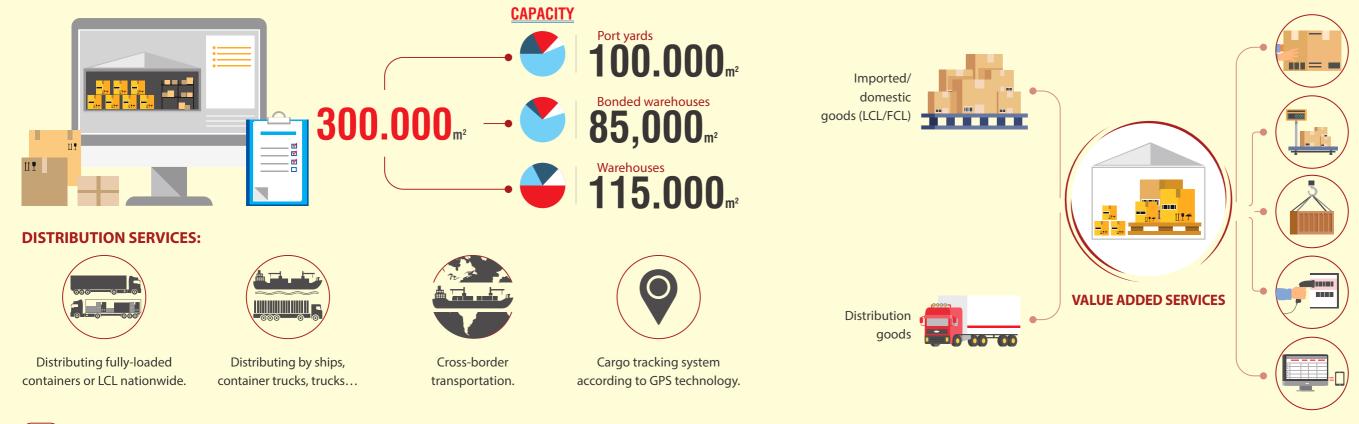

WAREHOUSE: Own warehouse with 300,000sqm included DC, Bonded Warehouse and Port yards. We take an unparalleled advantage to seamlessly integrate a range of Logistics services to offer premium services.

**CUSTOMS:** Having a large internal customs declaration team that are highly qualified and reputable.

**MULTIMODAL TRANSPORT:** We provide multimodal transport solutions with the best combination of sea freight, air freight, domestic & cross-border trucking. The integrated capability enables us to offer full-logistics services including warehouse handling, operations management, customs clearance, distribution and value-added services based on demand to optimize costs for customers.